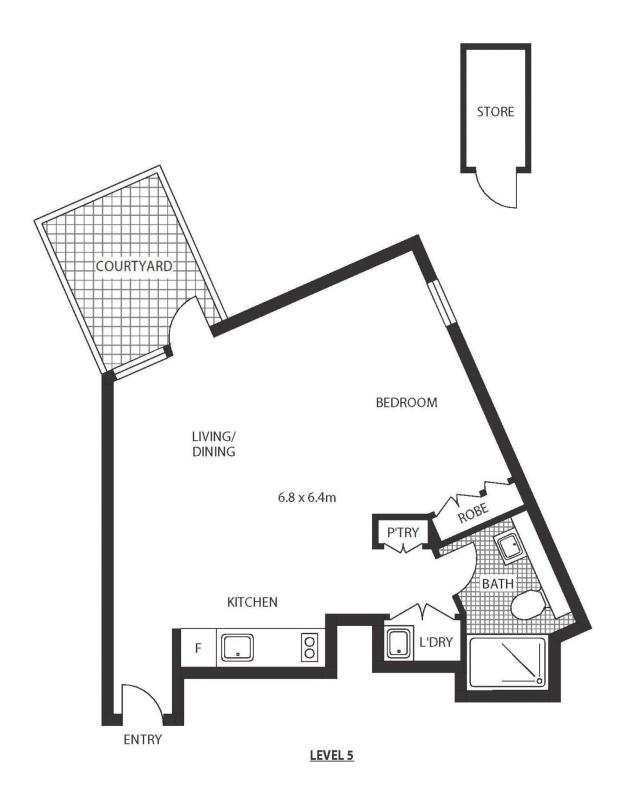

- Only three apartments per floor and one common wall
- Elevated, east-facing position with private, sunlit courtyard
- Sleek kitchen with stone bench tops, gas cooking, and dishwasher
- Combined living and dining area, internal pantry, built-in wardrobe
- Modern bathroom, separate internal laundry
- Stay comfortable year-round with ducted air conditioning
- Security intercom system, separate storage cage
- Two rooftop gardens, BBQ area where panoramic views of the Harbour and City await