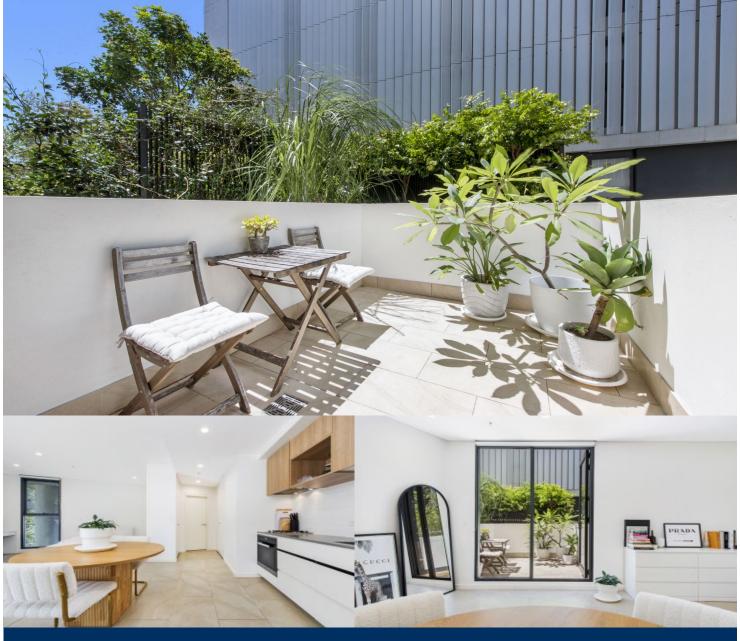

# morton.

Glebe A503/2H Wentworth Park Road

= 1

Welcome to "Mezzo," where classic heritage architecture meets stunning contemporary design. Nestled amidst a lush, green landscape, this stunning studio apartment offers a sunlit, private courtyard, providing the perfect blend of convenience, comfort, and luxury.

- Only three apartments per floor and one common wall
- Elevated, east-facing position with private, sunlit courtyard
- Sleek kitchen with stone bench tops, gas cooking, and dishwasher
- Combined living and dining area, internal pantry, built-in wardrobe
- Modern bathroom, separate internal laundry
- Stay comfortable year-round with ducted air conditioning
- Security intercom system, separate storage cage
- Two rooftop gardens, BBQ area where panoramic views of the Harbour and City await