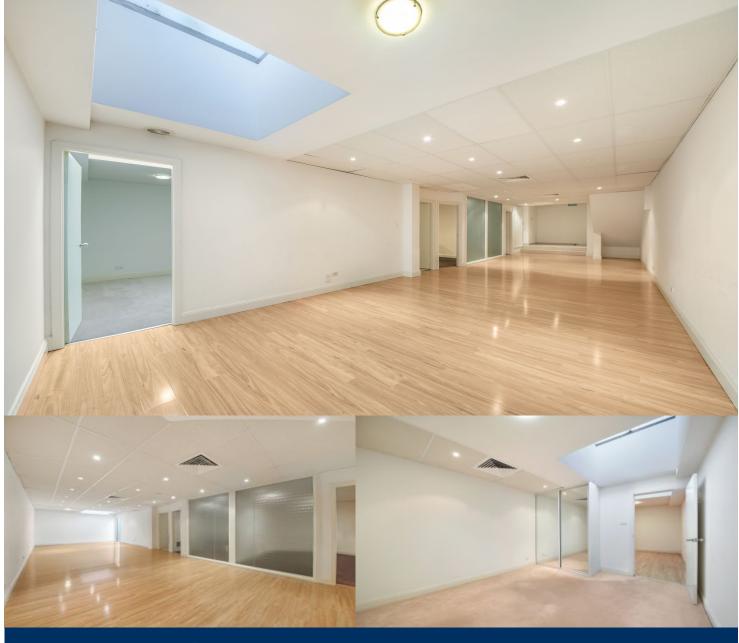

morton.

North Sydney 3/166 Pacific Highway

Located in the heart of North Sydney and a short walk to bus, train, and ferry links, this spacious 190sqm contemporary office suite will appeal to a wide range of astute investors. In addition to the open plan main office there are four separate internal offices, a fully fitted kitchen and bathroom, two secure car spaces and plenty of storage; ideal for savvy investors looking to position their business for growth.

- Large open plan main office suite measuring over 13 metres in length
- Four separate internal offices all generously proportioned, two with cupboards
- Fully fitted kitchen including stove, oven, dishwasher, and plenty of storage
- Internal reception area to receive clients
- Large bathroom with shower and separate toilet
- Two secure side by side undercover car spaces
- Separate storage space with plumbing for laundry facilities
- Independently controlled air-conditioning throughout
- Layout ideal for professional service business owners