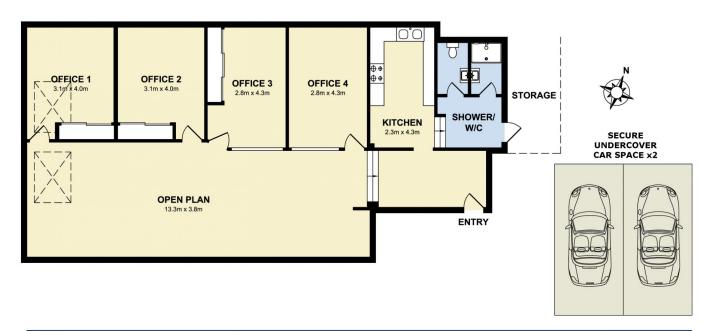

morton.

North Sydney 3/166 Pacific Highway

Located in the heart of North Sydney and a short walk to bus, train, and ferry links, this spacious 190sqm contemporary office suite will appeal to a wide range of astute investors. In addition to the open plan main office there are four separate internal offices, a fully fitted kitchen and bathroom, two secure car spaces and plenty of storage; ideal for savvy investors looking to position their business for growth.

- Large open plan main office suite measuring over 13 metres in length
- Four separate internal offices all generously proportioned, two with cupboards
- Fully fitted kitchen including stove, oven, dishwasher, and plenty of storage
- Internal reception area to receive clients
- Large bathroom with shower and separate toilet
- Two secure side by side undercover car spaces
- Separate storage space with plumbing for laundry facilities
- Independently controlled air-conditioning throughout
- Layout ideal for professional service business owners