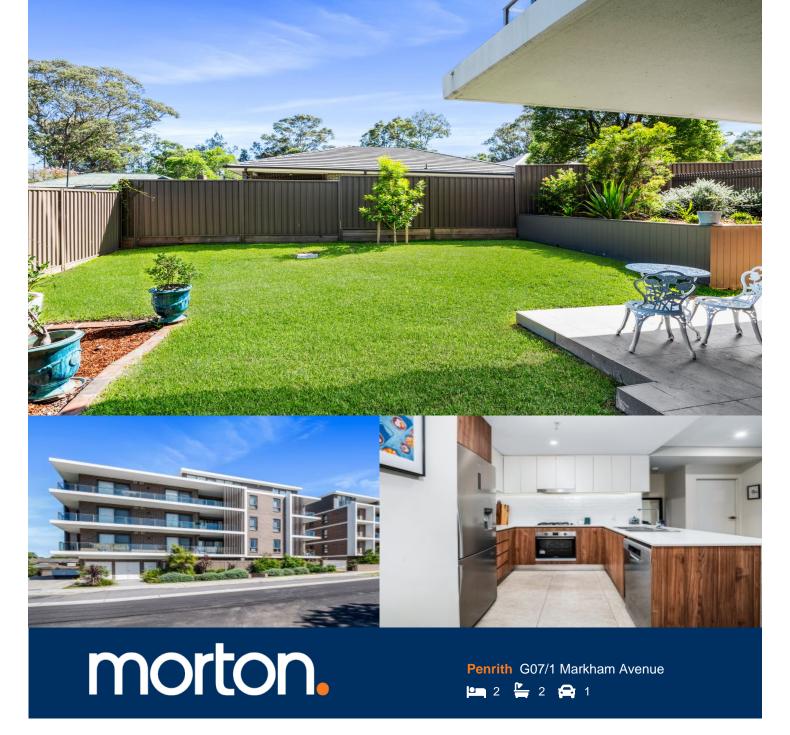

Discover the perfect blend of contemporary living and spacious comfort in this secure ground floor 2-bedroom apartment. The large grassed backyard is ideal for the avid gardener, a safe and enjoyable space for the kids to play and even allows for your furry friends to roam freely.

- The sleek kitchen is designed for both form and function, equipped with the latest appliances and ample storage.
- Master bedroom featuring its own ensuite for added privacy and convenience.