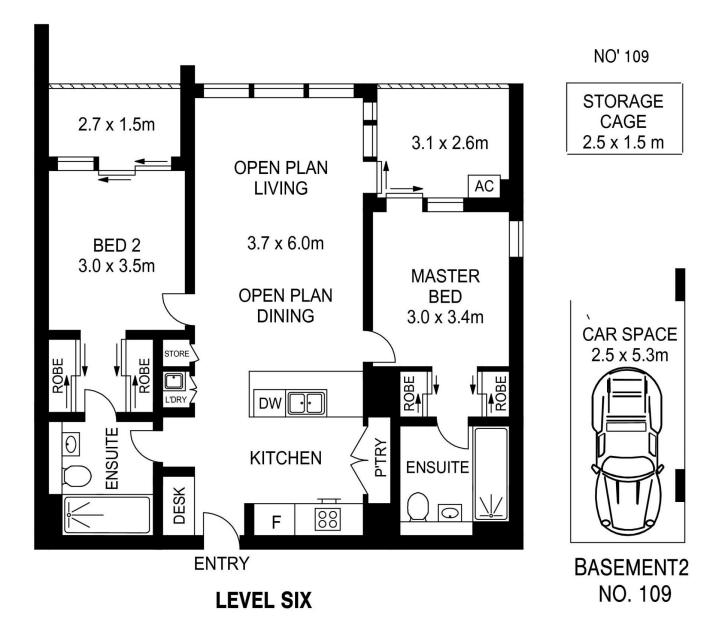

# morton.com.au

L'DRY - 0.8 x 0.7m

FR - 0.9 x 0.7m

APPROX. INT. AREA :  $76m^2$  APPROX. EXT. AREA :  $12m^2$  TOTAL AREA INCLUDING CAR AND STORAGE :  $106m^2$ 

## 608/81A LORD SHEFFIELD CIRCUIT, PENRITH

Please note these measurements are approximate only. The plans are intended as a rough guide for illustrative purposes. It is not warranted or guaranteed to be correct nor is it a part of the sale or rental contract.