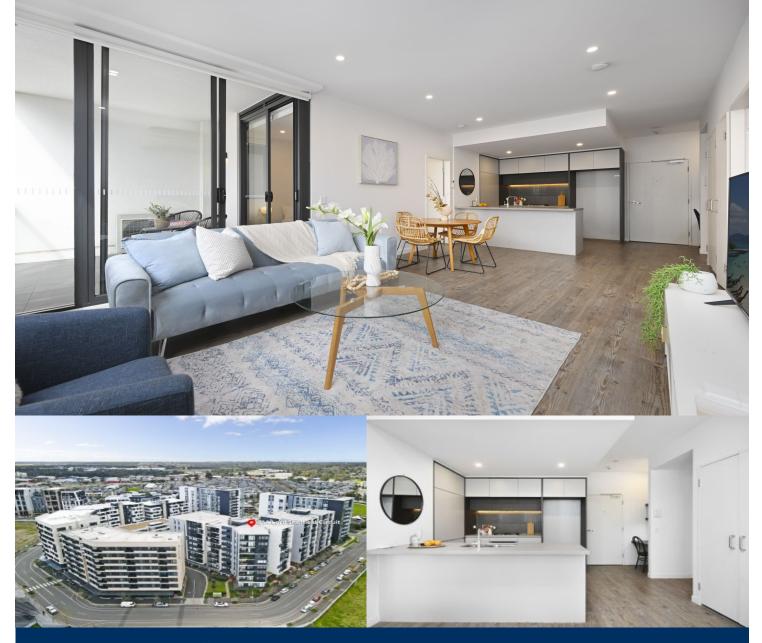

# morton.

A lifestyle of the utmost convenience begins with this modern security apartment presenting astute starters and investors with a superb entry into the master-planned Thornton Estate community. Smartly appointed to give it a designer look and feel, it offers a fresh and bright living space with a low maintenance layout, good quality finishes and an elevated aspect over the complex's landscaped gardens.

- A bright north-easterly aspect with a pleasant garden outlook
- Open plan layout featuring timber floorboards and study area
- A private and sunlit balcony that flows off the living space
- Air-conditioned bedrooms are at opposite ends of the floorplan
- Well-appointed kitchen with gas fittings and breakfast bar
- Ensuite plus two-way guest bathroom for the second bedroom
- Security car space plus lock-up storage cage and lift access
- NBN connected, landscaped gardens, pet friendly building