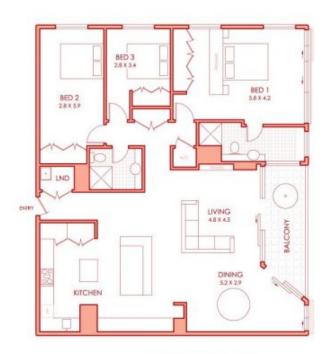

- Secure entry, intercom, rare north-eastern aspect
- Smartly located at the end of the renowned Finger Wharf
- Glamorous public historic spaces
- High-spec fit out, bespoke joinery throughout
- Large open living/dining, mirrored splashback in the kitchen
- Waterfront balcony with enviable outlook to Potts Point
- Large luxe stone gas kitchen, Miele stainless steel appliances
- Entertainment system, air conditioning, built-in robes
- Wharf parking
- 24-hr security
- Access to pool/gym via membership