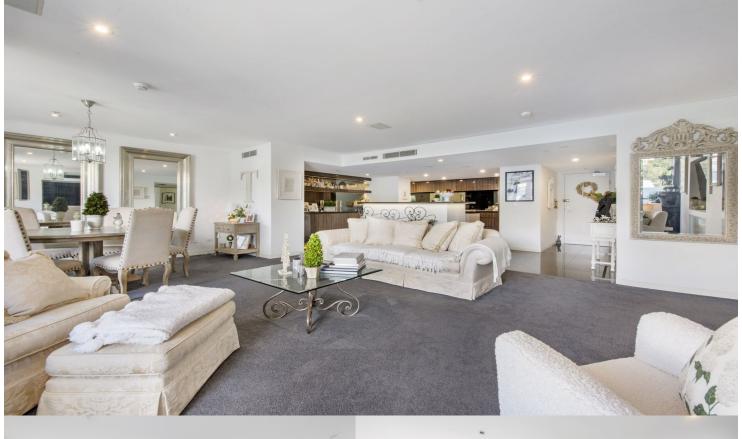

# morton.

Woolloomooloo 223/6 Cowper Wharf Roadway

Exceptionally appointed at the end of the historic Finger Wharf, this apartment enjoys a rare north-easterly aspect combined with a luxurious fit out, making this one of the city's premier living experiences.

- Secure entry, intercom, rare north-eastern aspect
- Smartly located at the end of the renowned Finger Wharf
- Glamorous public historic spaces
- High-spec fit out, bespoke joinery throughout
- Large open living/dining, mirrored splashback in the kitchen
- Waterfront balcony with enviable outlook to Potts Point
- Large luxe stone gas kitchen, Miele stainless steel appliances
- Entertainment system, air conditioning, built-in robes
- Wharf parking
- 24-hr security
- Access to pool/gym via membership