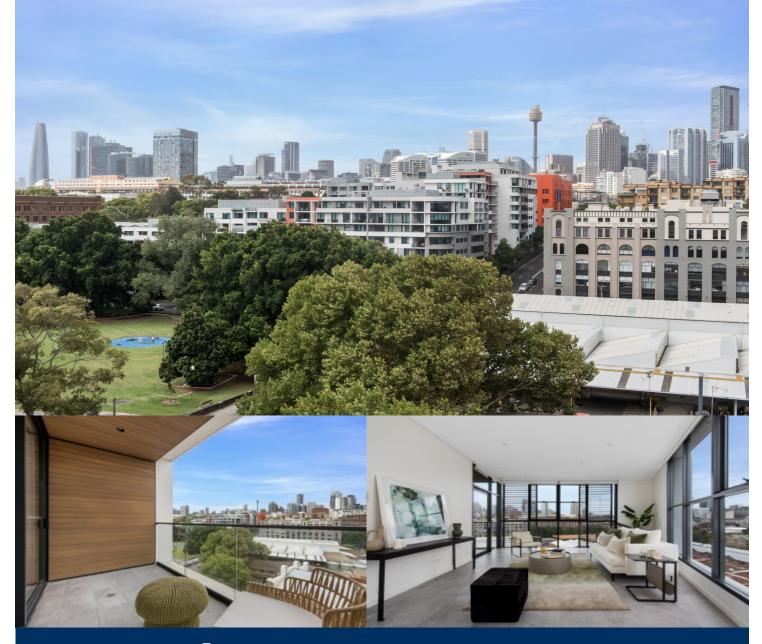

# morton

This two-bedroom apartment on the coveted 10th level of "Mezzo" offers an unparalleled living experience. Revel in the uninterrupted panoramic views of the city skyline and the picturesque Wentworth Park, creating a secure and private haven that effortlessly combines convenience, comfort, and luxury.

- Sleek kitchen with stone bench tops, gas cooking and dishwasher

- Queen-sized bedrooms with built-In- robes

- Master bedroom complete with ensuite and access to balcony

- Corner situated apartment, east-facing
- Spacious combined living and dining area
- Modern bathrooms with separate internal laundry

- Ducted Air conditioning, secure parking with storage, security intercom

- Rooftop garden with panoramic views of the Harbour and City