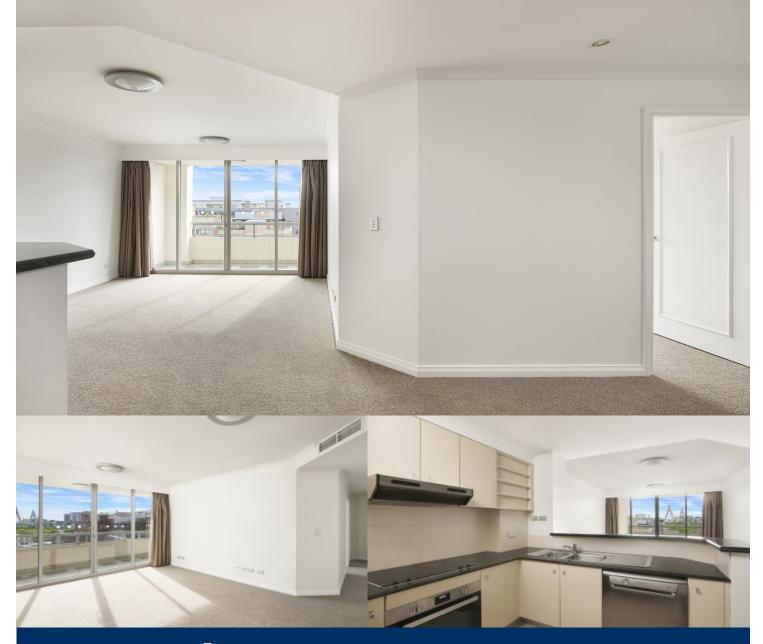

# morton.

Set up in the 'One Darling Harbour' tower in Darling Harbour, it delivers a great contemporary base with its smart single level design, bright breezy interiors and outstanding city-edge position within minutes to CBD.

- Crisp open plan design with new carpet throughout
- Well-appointed kitchen, ensuite plus full main bathroom
- Two bright double bedrooms that both come with built-ins
- Air conditioning, intercom access, secure car space and storage cage
- 24-hour concierge plus access to an indoor heated pool, SPA, sauna and gym
- Rooftop observation deck with a panoramic city and harbour views
- Apartment has been freshly painted throughout
- Unfortunately, no pets permitted