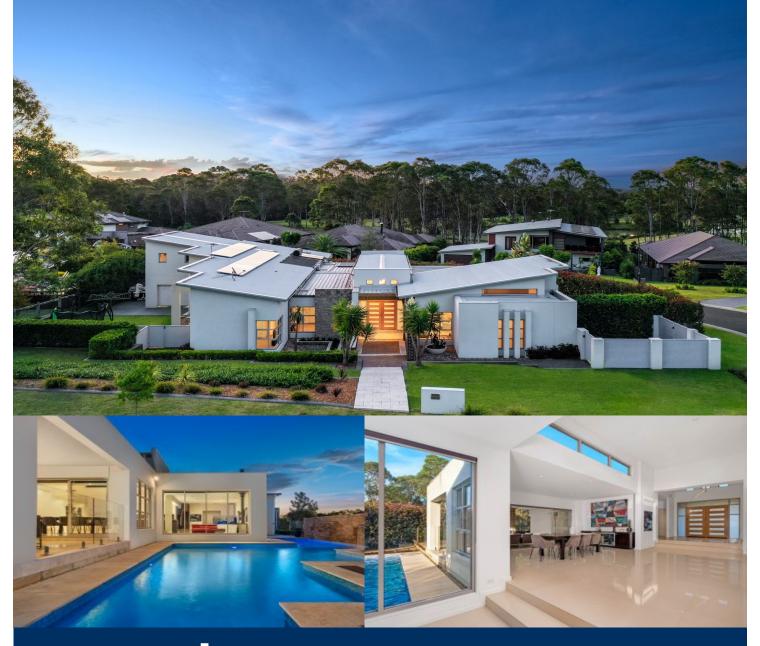

# morton

Nestled within the prestigious Twin Creeks Estate sits this sprawling architecturally designed home on approximately 1602sqm of land. Perfectly balancing an indulgent living experience alongside modern family convenience, this exceptional residence offers a host of unique features for the discerning buyer. Step inside to discover a meticulously crafted interior including a bespoke chef's kitchen with walk-in butler's pantry, open-plan lounge and dining with slow combustion fireplace and picturesque views over the sprawling pool, as well as a spacious master retreat with a raked ceiling and spa-like ensuite.

- Custom designed chef's kitchen with waterfall stone benchtops and walk-in butler's pantry

- Expansive open-plan lounge and dining with slow combustion fireplace and views over the pool

- Spacious master retreat with a lofty raked ceiling, luxurious ensuite, and walk-in robe

- Three additional large light-filled bedrooms all with built-in robes

- Separate study with plenty of storage and large windows,