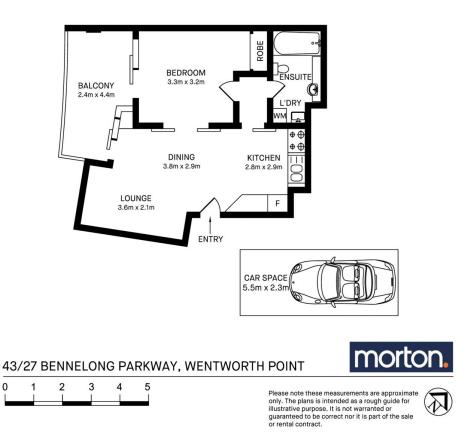

rty designed to provide an easy-maintenance lifestyle with a quality design and a great in/outdoor flow, along with a premium waterside address.

- An elevated position enjoying pleasant parkland surrounds
- The freshly updated interiors feature sleek hybrid flooring
- Wide entertainment terrace that captures expansive views
- A generous air-conditioned bedroom with balcony access
- Neat gas kitchen includes a dishwasher and breakfast bar
- A security car space, easy lift access and intercom entry
- Exclusive use of the outdoor resort-style pool and gym

## Wentworth Point 43/27 Bennelong Parkway

#### View

As advertised or by appointment

#### Agents

#### Dylan Choe

- 0416 932 977
- dylanchoe@morton.com.au

#### Hintha Mya

- 0439 649 618
- hintha.mya@morton.com.au

### morton.com.au