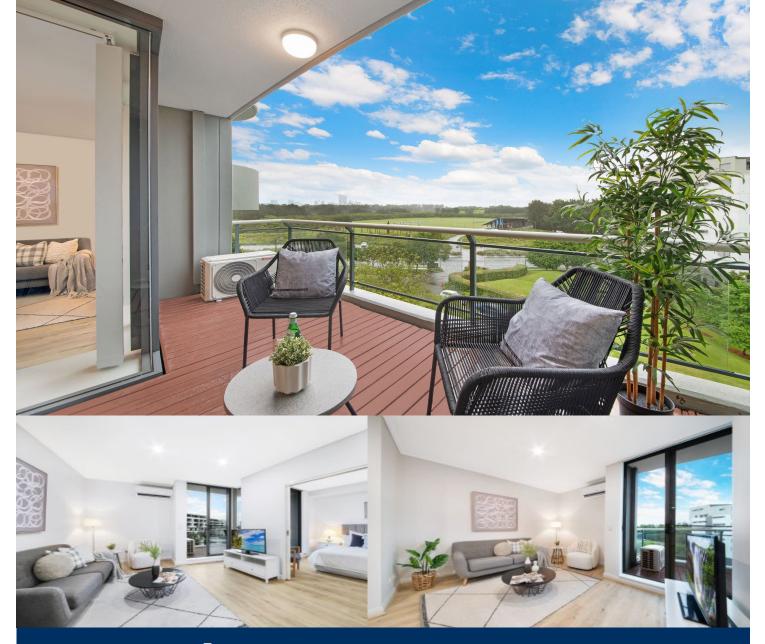

# morton.

The beautifully landscaped surrounds of Sydney Olympic Park and the Archery Centre form an impressive backdrop to this smartly appointed 'Spinnaker' apartment. Light-filled throughout and featuring many stylish updates, it offers a generously proportioned property designed to provide an easy-maintenance lifestyle with a quality design and a great in/outdoor flow, along with a premium waterside address.

- An elevated position enjoying pleasant parkland surrounds
- The freshly updated interiors feature sleek hybrid flooring
- Wide entertainment terrace that captures expansive views
- A generous air-conditioned bedroom with balcony access
- Neat gas kitchen includes a dishwasher and breakfast bar
- A security car space, easy lift access and intercom entry
- Exclusive use of the outdoor resort-style pool and gym