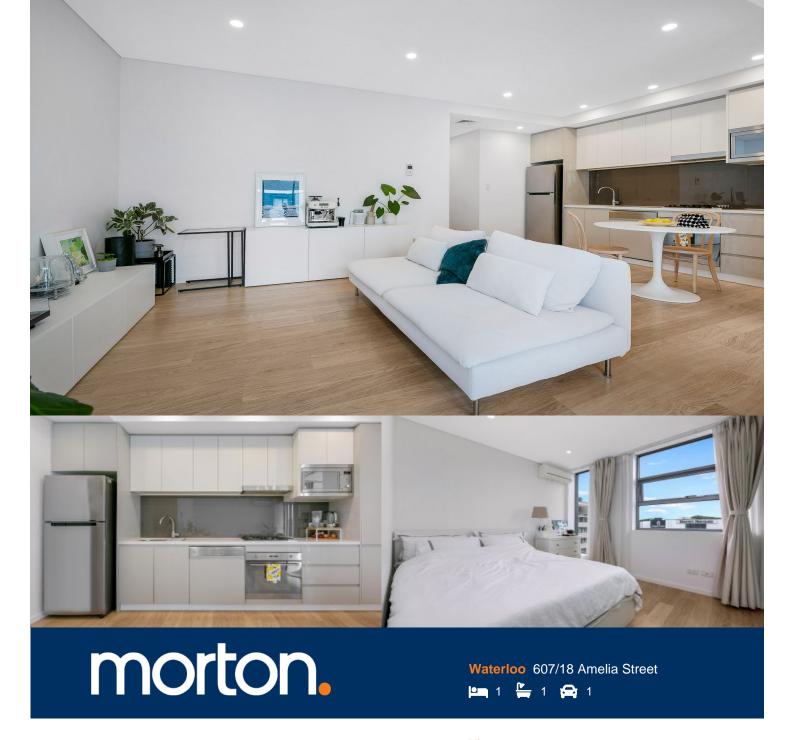

This luxury 1 bed plus study is crafted with high ceilings and enriched with superb natural light. The kitchen flows to the living & dining area, which is associated with fine appliances and German tapware. Close to the East Village shopping centre with specialty stores including Coles, Virgin Active Gym and the Village Crown. Transport at your doorstep to the city, nearby universities & schools. Green Square train station is within walking distance.

- North-facing aspect with sun-bathed balcony
- Level 6 with skyscape view
- SMEG appliances with stone kitchen benchtops
- Newly renovated apartment with Timber flooring throughout & Smart voice-controlled lighting
- Split system air conditioning in bedroom and living room
- Spacious natural light-filled study ready to convert into a second bed
- Secure car space