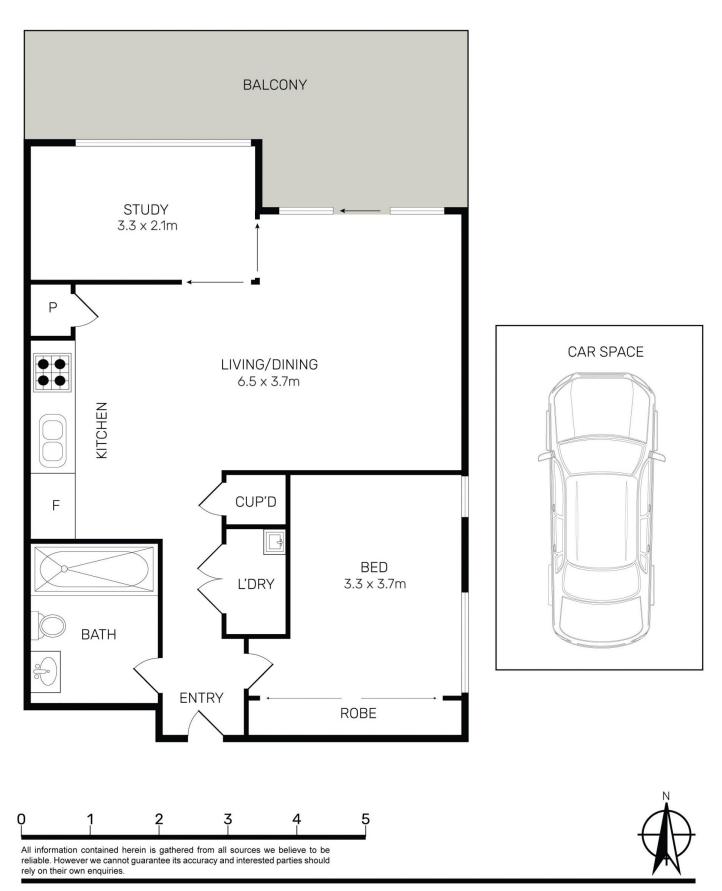

- North-facing aspect with sun-bathed balcony
- Level 6 with skyscape view
- SMEG appliances with stone kitchen benchtops
- Newly renovated apartment with Timber flooring throughout & Smart voice-controlled lighting
- Split system air conditioning in bedroom and living room
- Spacious natural light-filled study ready to convert into a second bed
- Secure car space