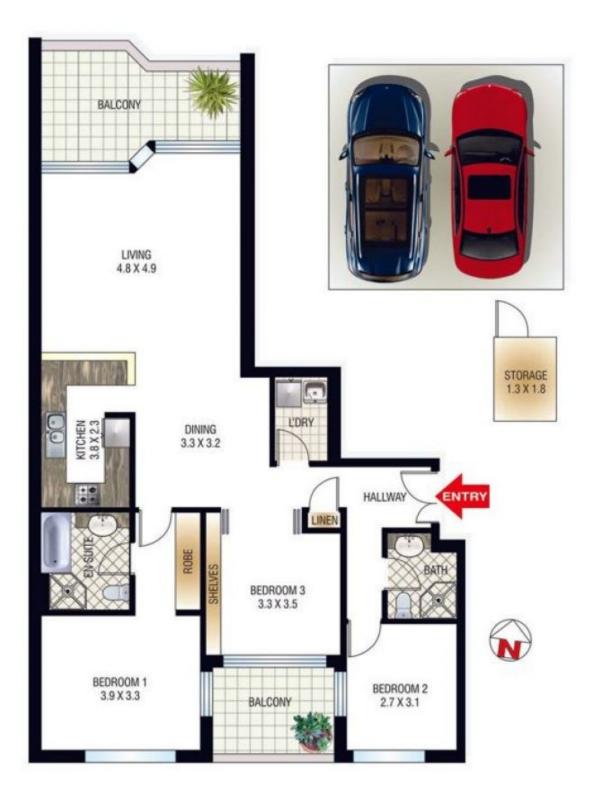

- Over 120sqm of internal space
- Open plan living and dining flowing to balcony
- Modern gas kitchen with dishwasher
- 3 spacious bedrooms all with balcony access
- Master suite with b-in robe and ensuite with shower, bath
- Internal laundry room
- Timber floors throughout, reverse cycle air conditioning
- video security, lift access and fabulous facilities
- 2 secure car spaces with large storage cage
- Onsite carwash bay
- Building including access to beautiful gardens, pool, gym,
- sauna
- 24 hour concierge on site
- Unfurnished