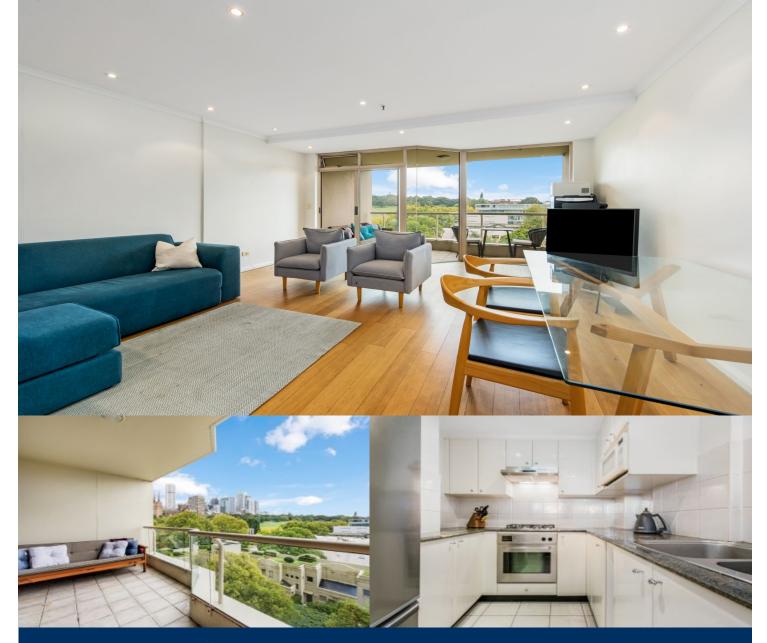

# morton.

Ideally positioned for total convenience, this superb apartment offers an amazing city outlook encompassing The Domain parklands, Harbour glimpses and magnificent city skyline. With a direct northerly aspect, it is flooded with natural light and is poised to deliver a highly sought after city lifestyle.

- Over 120sqm of internal space
- Open plan living and dining flowing to balcony
- Modern gas kitchen with dishwasher
- 3 spacious bedrooms all with balcony access
- Master suite with b-in robe and ensuite with shower, bath
- Internal laundry room
- Timber floors throughout, reverse cycle air conditioning
- video security, lift access and fabulous facilities
- 2 secure car spaces with large storage cage
- Onsite carwash bay
- Building including access to beautiful gardens, pool, gym,
- sauna
- 24 hour concierge on site
- Unfurnished