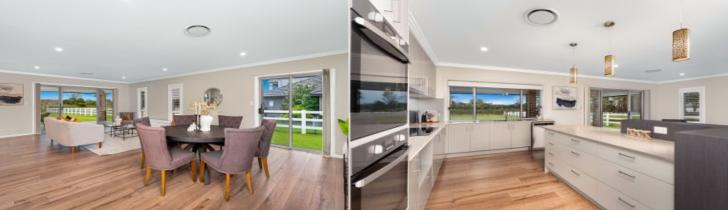

- Open plan living and dining with glass sliding doors that open out to the alfresco terrace
- State-of-the-art kitchen with European stainless-steel appliances and walk-in pantry
- All-weather terrace with stunning views over the backyard to a peaceful bush setting
- King-sized master bedroom with walk-in robe and luxurious
- An additional five large bedrooms all with built-in robes
- Theatre room off the main living area with direct access to the backyard