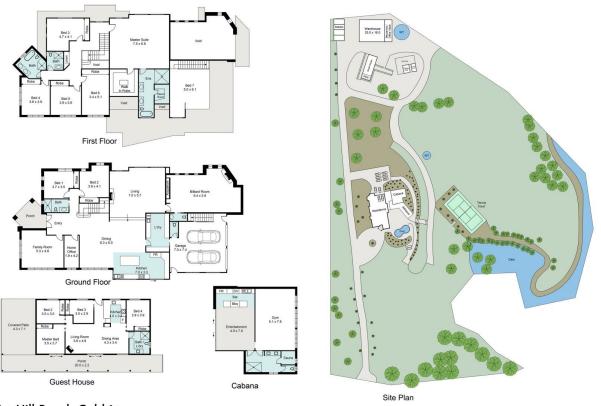

Shamrock Lodge, an Alpine-inspired haven nestled on eleven acres of picturesque landscape, is the epitome of luxury living. Beyond the gated entry and impressive drive, discover a world of extravagance that includes a spectacular dam, grass tennis court under lights, resort-style pool with cascading waterfall, and horse stables for four majestic companions. The meticulously designed eight-bedroom main residence evokes a sense of timeless charm and is complemented by a separate four-bedroom guest house, providing ample space for hosting family and friends in style.

Adding to the allure, this incredible opportunity also includes a 400sqm commercial-grade warehouse with mezzanine office, providing ample space for vehicular storage and business needs.

- Chef's kitchen boasts top-of-the-line appliances, exquisite marble finishes, and a spacious island
- Main living room includes a grand stone fireplace; separate family/rumpus room for the kids
- Master retreat features an impressive walk-in robe with