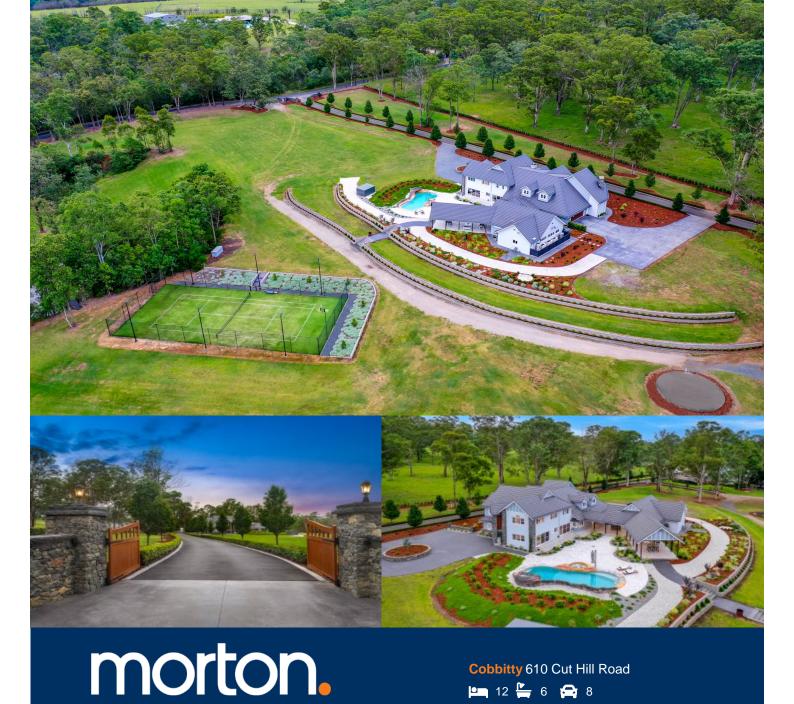

Shamrock Lodge, an Alpine-inspired haven nestled on eleven acres of picturesque landscape, is the epitome of luxury living. Beyond the gated entry and impressive drive, discover a world of extravagance that includes a spectacular dam, grass tennis court under lights, resort-style pool with cascading waterfall, and horse stables for four majestic companions. The meticulously designed eight-bedroom main residence evokes a sense of timeless charm and is complemented by a separate four-bedroom guest house, providing ample space for hosting family and friends in style.

Adding to the allure, this incredible opportunity also includes a 400sqm commercial-grade warehouse with mezzanine office, providing ample space for vehicular storage and business needs.

- Chef's kitchen boasts top-of-the-line appliances, exquisite marble finishes, and a spacious island
- Main living room includes a grand stone fireplace; separate family/rumpus room for the kids
- Master retreat features an impressive walk-in robe with

# Cobbitty 610 Cut Hill Road

12 🖺 6

As advertised or by appointment