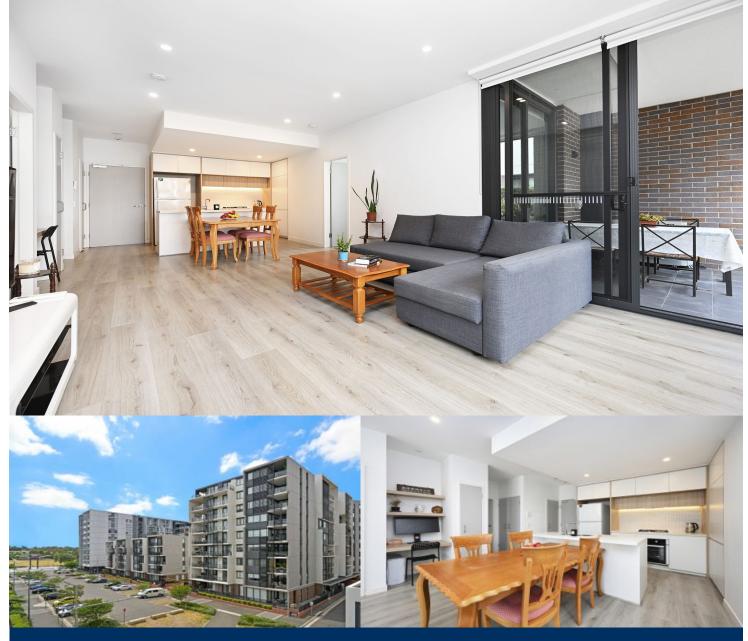

A lifestyle of the utmost convenience begins with this modern

- Master bedroom with ensuite, second bedroom access to main bathroom
- Open plan layout with bedrooms on either side of the living
- Access to the large, spacious courtyard from living and both bedrooms
- Split system air con throughout with Omega appliances to kitchen
- Well-appointed kitchen with gas fittings and island bench, floorboards to living
- Internal laundry with dryer, study nook ideal for home office
- Security car space plus lock-up storage cage and lift access, **NBN** connected