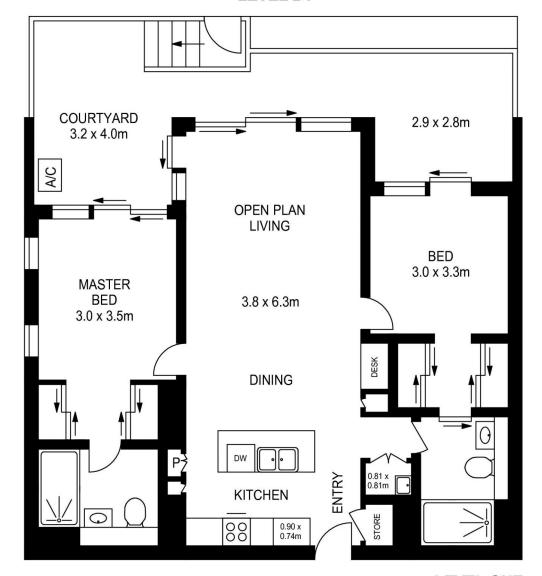

morton.com.au

**LEVEL B1** 

**LEVEL ONE** APPROX. INT. AREA 84m<sup>2</sup>

APPROX. EXT. AREA 22m<sup>2</sup> TOTAL AREA INCLUDING CAR SPACE AND STORAGE : 122m²

## 101/81C LORD SHEFFIELD CIRCUIT, PENRITH

Please note these measurements are approximate only. The plans is intended as a rough guide for illustrative purpose. It is not warranted or guaranteed to be correct nor it is part of the sale or rental contract