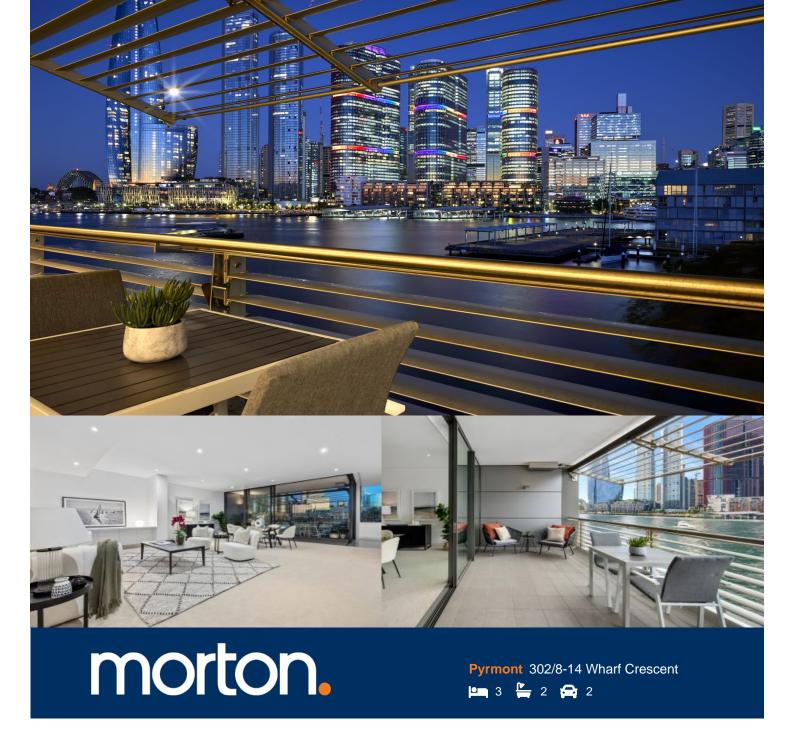

Proudly set in a prestigious harbourside position within the ultra-exclusive 'Saunders Wharf' boutique building of just 27 'Mirvac' luxury homes. This is a residence of unrivalled refinement, quality and sophistication. Dominated by iconic views across the harbour to the soaring city skyline, Barangaroo and Harbour Bridge, this is a property of the highest standard.

- Expansive entertaining with open-plan lounge and dining
- Generous master, ensuite with bathtub and built-ins
- Sleek stone kitchen, Miele appliances, soft-touch cabinetry
- Adjacent breakfast area awash with morning sunlight
- Sleek designer bathrooms, frameless glass showers
- Secure double garage plus oversized secure storage
- Automated and sliding exterior privacy screens
- Ducted air conditioning, video intercom
- Stylish entry lobby, lift access, 2 apartments per level
- Ultra exclusive harbour front cul-de-sac location