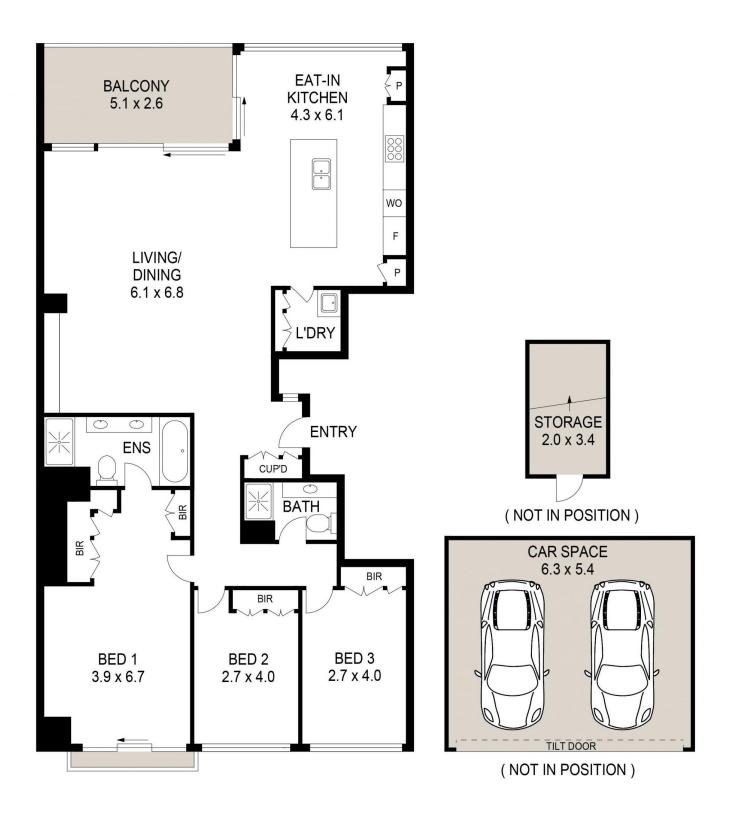

- Expansive entertaining with open-plan lounge and dining
- Generous master, ensuite with bathtub and built-ins
- Sleek stone kitchen, Miele appliances, soft-touch cabinetry
- Adjacent breakfast area awash with morning sunlight
- Sleek designer bathrooms, frameless glass showers
- Secure double garage plus oversized secure storage
- Automated and sliding exterior privacy screens
- Ducted air conditioning, video intercom
- Stylish entry lobby, lift access, 2 apartments per level
- Ultra exclusive harbour front cul-de-sac location