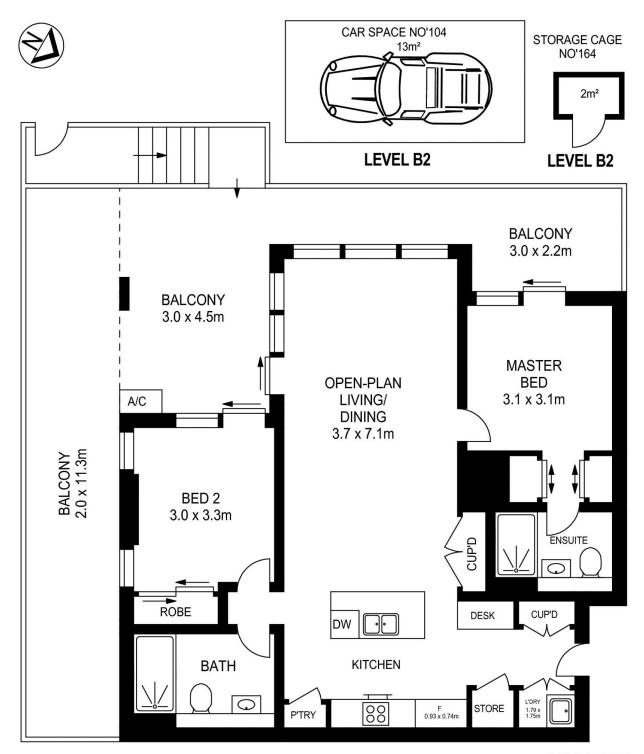

## morton.com.au

**LEVEL ONE** 

morton

APPROX. INT. AREA :  $75m^2$  APPROX. EXT. AREA :  $54m^2$  TOTAL AREA INCLUDING CAR SPACE AND STORAGE :  $144m^2$ 

# 105/81A LORD SHEFFIELD CIRCUIT, PENRITH

Please note these measurements are approximate only. The plans is intended as a rough guide for illustrative purpose. It is not warranted or guaranteed to be correct nor it is part of the sale or rental contract