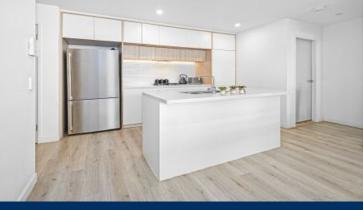

- Huge wrap-around courtyard, perfect for entertaining
- Master bedroom with ensuite with both bedrooms accessible to courtyard
- Open plan layout with bedrooms on either side of the living room
- Split system air con to living room with Omega appliances to kitchen
- Well-appointed kitchen with gas fittings and island bench, floorboards to living
- Internal laundry with dryer, study nook ideal for home office, ample storage
- Security car space plus lock-up storage cage and lift access, NBN connected