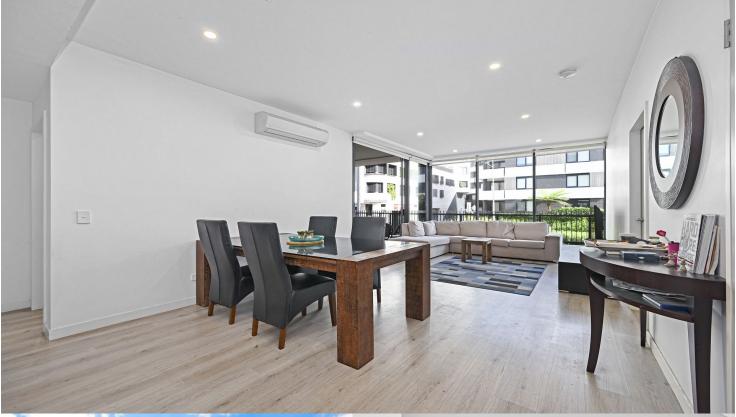

# morton.

Penrith 105/81A Lord Sheffield Circuit

2

A lifestyle of the utmost convenience begins with this modern security apartment presenting astute starters and investors with a superb entry into the master-planned Thornton Estate community. Smartly appointed to give it a designer look and feel, it offers a fresh and bright living space with a low maintenance layout and good quality finishes.

- Huge wrap-around courtyard, perfect for entertaining
- Master bedroom with ensuite with both bedrooms accessible to courtyard
- Open plan layout with bedrooms on either side of the living room
- Split system air con to living room with Omega appliances to kitchen
- Well-appointed kitchen with gas fittings and island bench, floorboards to living
- Internal laundry with dryer, study nook ideal for home office, ample storage
- Security car space plus lock-up storage cage and lift access, NBN connected