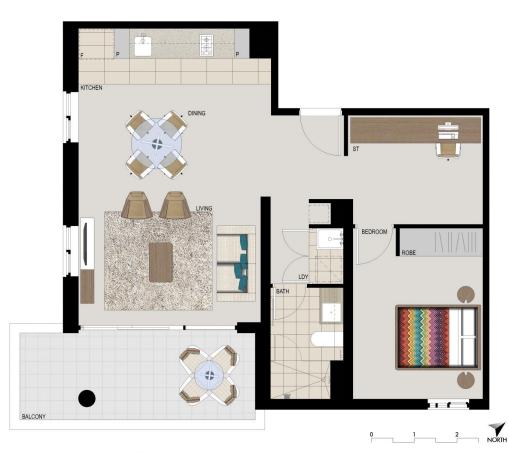

## morton.

A peaceful setting surrounded by parklands and wetlands. This modern apartment displays both fresh modern space and effortless convenience. It offers a sleek contemporary design that is ideal for young professionals and investors with an easy-care one-bedroom with a large study layout and quality appointments.

Short walk to Riverwood Station and shopping centre it is moments to the Riverwood Community Centre and Morris lemma Indoor Sports Centre.

- Large open design with generous living and dining area
- Balcony capturing a pleasant leafy outlook
- Contemporary stone kitchen and stainless gas appliances
- Large double-sized bedroom plus a separate study area
- Air conditioning and European laundry
- Security car space
- Air-conditioning