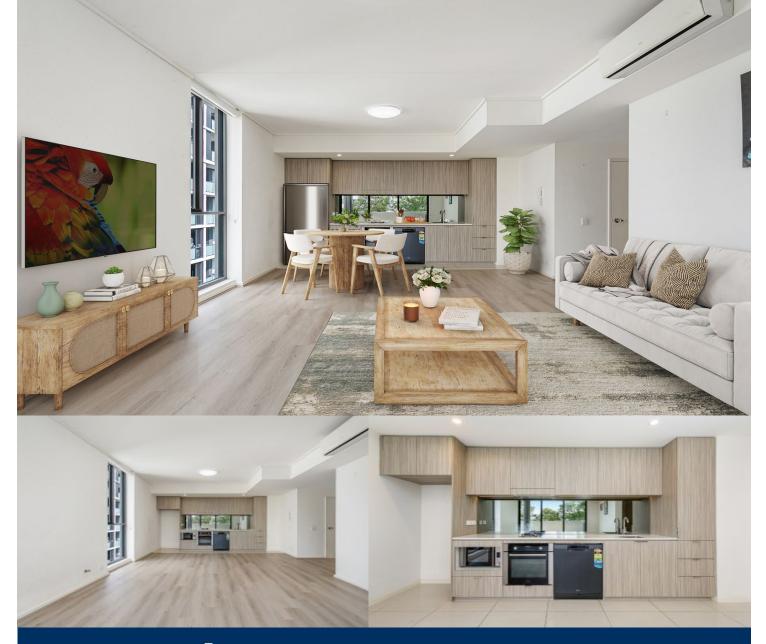

## morton.

A peaceful setting surrounded by parklands and wetlands. This modern apartment displays both fresh modern space and effortless convenience. It offers a sleek contemporary design that is ideal for young professionals and investors with an easy-care one-bedroom with a large study layout and quality appointments.

Short walk to Riverwood Station and shopping centre it is moments to the Riverwood Community Centre and Morris lemma Indoor Sports Centre.

- Large open design with generous living and dining area
- Balcony capturing a pleasant leafy outlook
- Contemporary stone kitchen and stainless gas appliances
- Large double-sized bedroom plus a separate study area
- Air conditioning and European laundry
- Security car space
- Air-conditioning