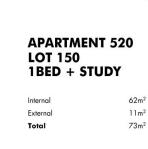

## morton.

A peaceful setting surrounded by parklands and wetlands. This modern apartment displays both fresh modern space and effortless convenience. It offers a sleek contemporary design that is ideal for young professionals and investors with an easy-care one-bedroom with a large study layout and quality appointments.