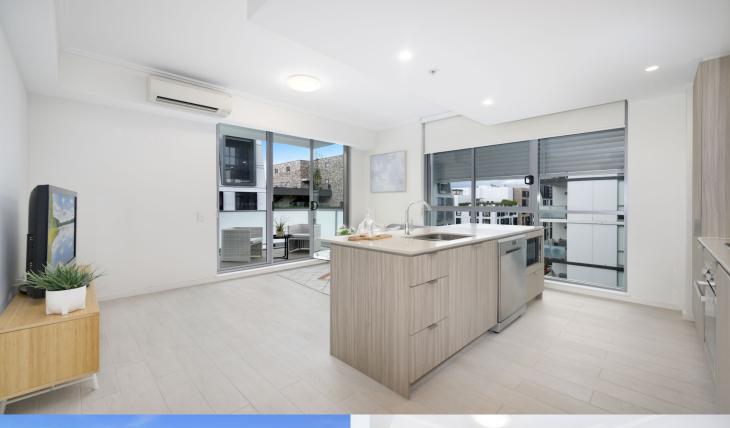

- Situated on level 5 with a pleasant north easterly view of the mountains

- Split system air con in the living room, timber-look porcelain tiles in living

- Open-plan living and dining with good sized balcony off the living area

- Carpet to both bedrooms and walk in robe and ensuite to the master

- Large island bench in kitchen with Omega appliances including dishwasher

- NBN ready, Data/TV/PayTV points in the living & bedroom

- Secure car space and storage cage in the basement, lift