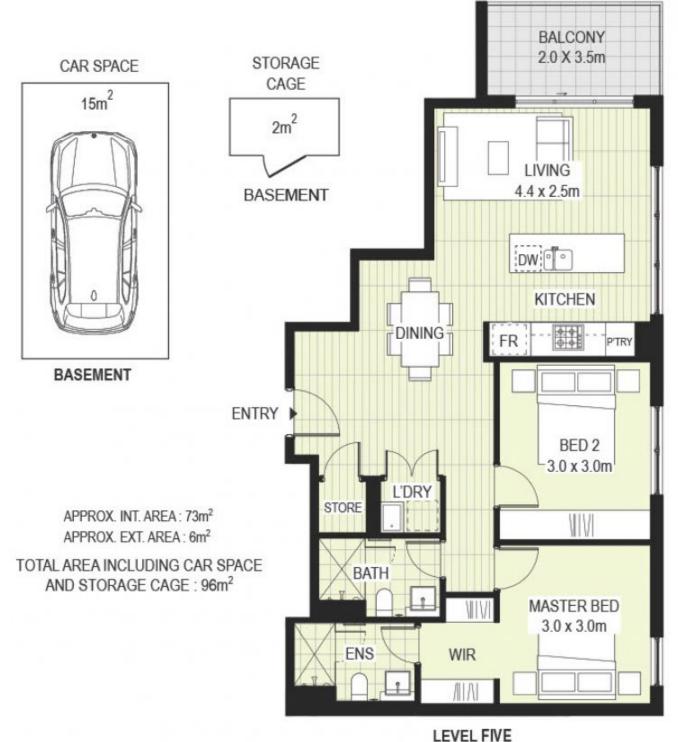

## D520/1-39 LORD SHEFFIELD CIRCUIT, PENRITH

Please note these measurements are approximate only. The plans is intended as a rough guide for illustrative purpose. It is not warranted or guaranteed to be correct nor it is part of the sale or rental contact