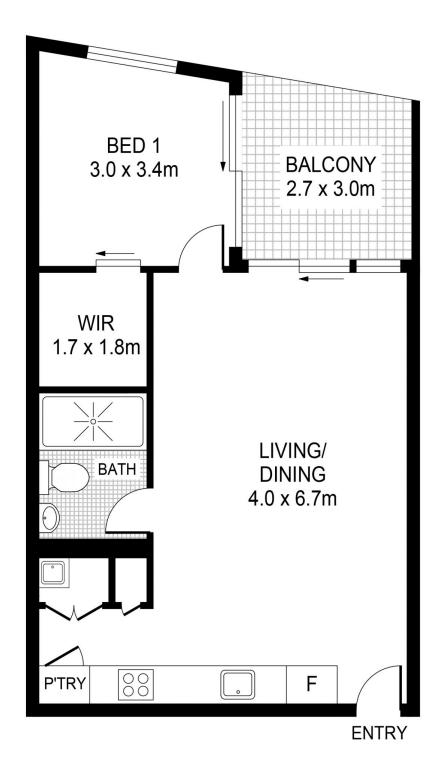

- Bright interiors feature a well-proportioned open design
- Good sized entertainment balcony with elevated outlooks
- Spacious bedroom with walk-in robe and balcony access
- Quality modern kitchen with great storage and gas cooking
- Designer bathroom, internal laundry plus intercom entrance
- C-bus home automation, ducted air and timber floors
- Miele washer & dryer included
- Security basement car space
- Shared rooftop terrace with spectacular panoramic views