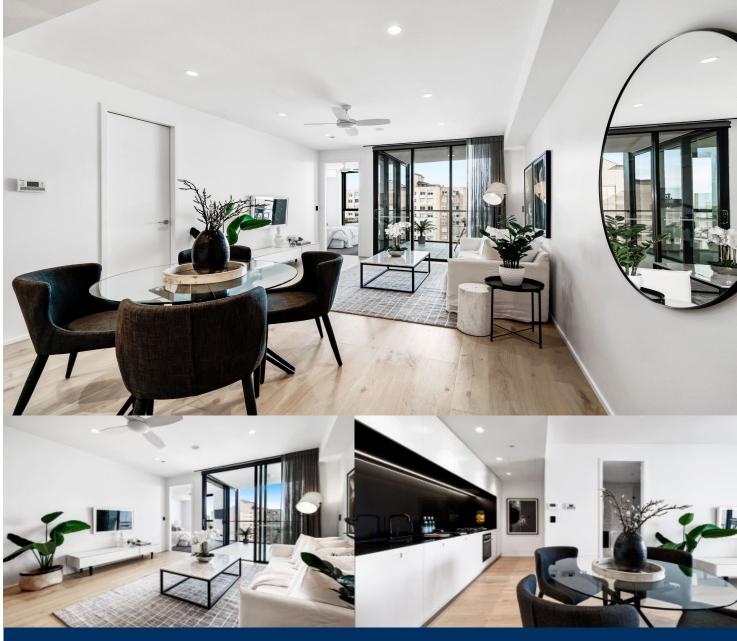

## morton.

Bondi Junction 1102/109 Oxford Street

A superb easy-living space that's stylishly appointed for today's living, this designer one-bedroom apartment is quietly set in the architectural 'Bondi Central' security building, just footsteps to the heart of Bondi Junction. It has been well-planned to complement a busy modern lifestyle and is ideal for low-maintenance living in a superb location.

- Bright interiors feature a well-proportioned open design
- Good sized entertainment balcony with elevated outlooks
- Spacious bedroom with walk-in robe and balcony access
- Quality modern kitchen with great storage and gas cooking
- Designer bathroom, internal laundry plus intercom entrance
- C-bus home automation, ducted air and timber floors
- Miele washer & dryer included
- Security basement car space
- Shared rooftop terrace with spectacular panoramic views