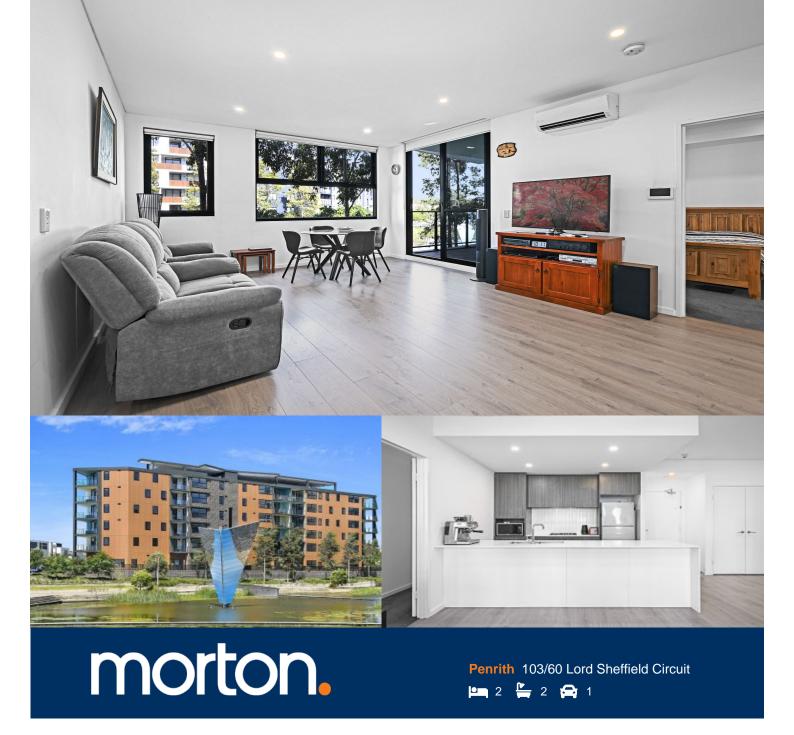

Wildwood Apartments within Sheffield Quarter is located on the north side of Penrith train station situated in the highly sought-after master-planned community Thornton Estate. With uninterrupted park and district views, offering convenient apartment living only metres to Penrith train station, Westfield shopping centre, local parks and quality restaurants and cafes.

- Large island bench with dishwasher and AEG stainless steel appliances
- Split system air con and floorboards in the living room
- Blinds and flyscreens throughout, carpet to bedrooms
- Large double bedrooms with built in robes, master with
- Study room, ideal for working from home
- Rooftop BBQ area and seating with panoramic views of the Blue Mountains
- Car space with lock up storage cage in the basement
- Built in 2018 with 82 apartments and two lifts

# 103/60 LORD SHEFFIELD CIRCUIT, PENRITH

Please note these measurements are approximate only. The plans is intended as a rough guide for illustrative purpose. It is not warranted or guaranteed to be correct nor it is part of the sale or rental contract