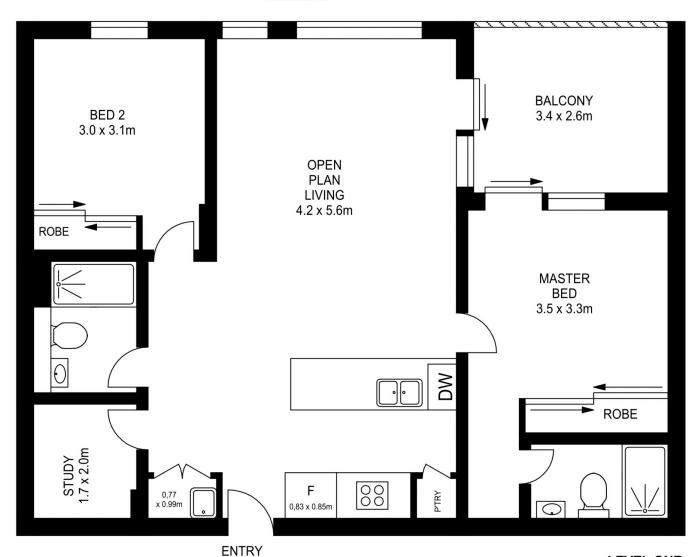

- Large island bench with dishwasher and AEG stainless steel appliances
- Split system air con and floorboards in the living room
- Blinds and flyscreens throughout, carpet to bedrooms
- Large double bedrooms with built in robes, master with
- Study room, ideal for working from home
- Rooftop BBQ area and seating with panoramic views of the Blue Mountains
- Car space with lock up storage cage in the basement
- Built in 2018 with 82 apartments and two lifts

### SJ Singh

0417 085 519

\_ sj.singh@morton.com.au

**LEVEL B2** 

LEVEL ONE

APPROX. INT. AREA :  $82m^2$  APPROX. EXT. AREA :  $8 \text{ m}^2$  TOTAL AREA INCLUDING CAR SPACE AND STORAGE :  $105 \text{ m}^2$ 

# 103/60 LORD SHEFFIELD CIRCUIT, PENRITH

Please note these measurements are approximate only. The plans is intended as a rough guide for illustrative purpose. It is not warranted or guaranteed to be correct nor it is part of the sale or rental contract