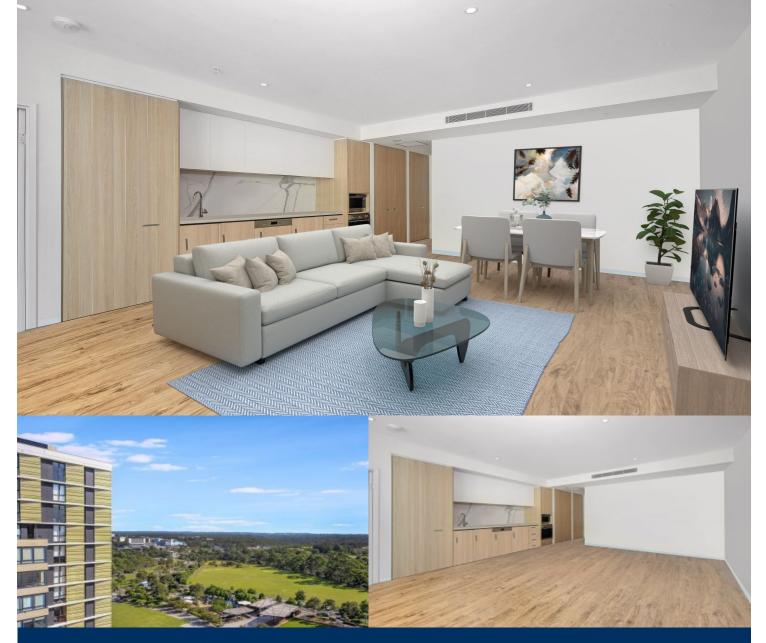

# morton.

Ultra-modern apartment living is at its very best when boasting a quality design and elevated outlooks over green spaces. This designer home combines smart stylish interiors, a light-filled layout and many sleek inclusions to deliver an excellent low-maintenance property in the acclaimed NBH at Lachlan's Line master-planned development.

- An elevated position that captures sweeping parkland views
- Well-proportioned open design with living and dining areas
- Sunlit enclosed balcony/sunroom leads off the living space
- Quality gas kitchen, designer bathroom and internal laundry
- The bedroom is well-proportioned and has a built-in robe
- Ducted air-conditioning, intercom entry and plenty of storage

- Landscaped grounds, swimming pool and a shared BBQ area