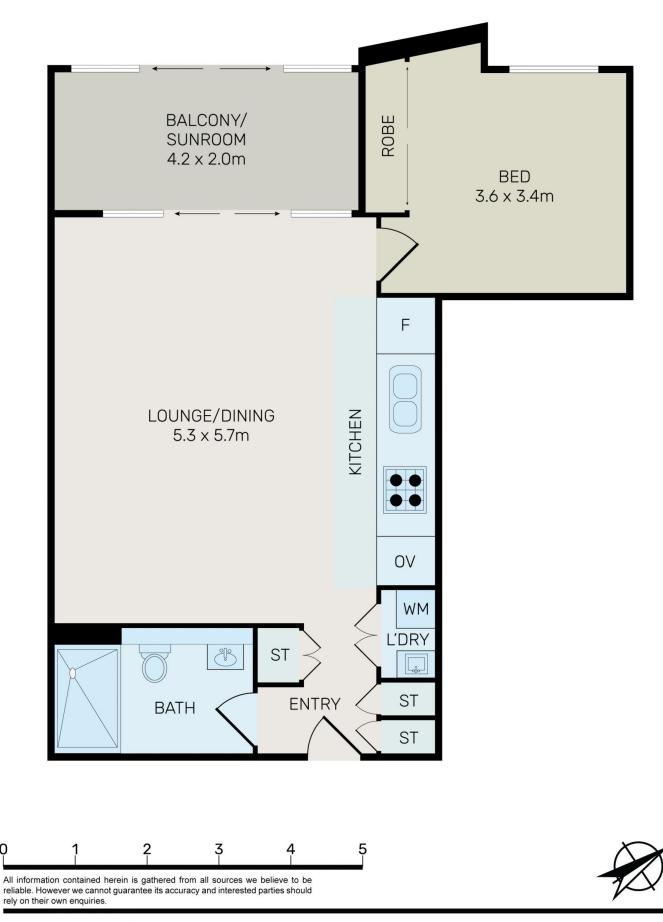

- An elevated position that captures sweeping parkland views
- Well-proportioned open design with living and dining areas
- Sunlit enclosed balcony/sunroom leads off the living space
- Quality gas kitchen, designer bathroom and internal laundry
- The bedroom is well-proportioned and has a built-in robe
- Ducted air-conditioning, intercom entry and plenty of storage