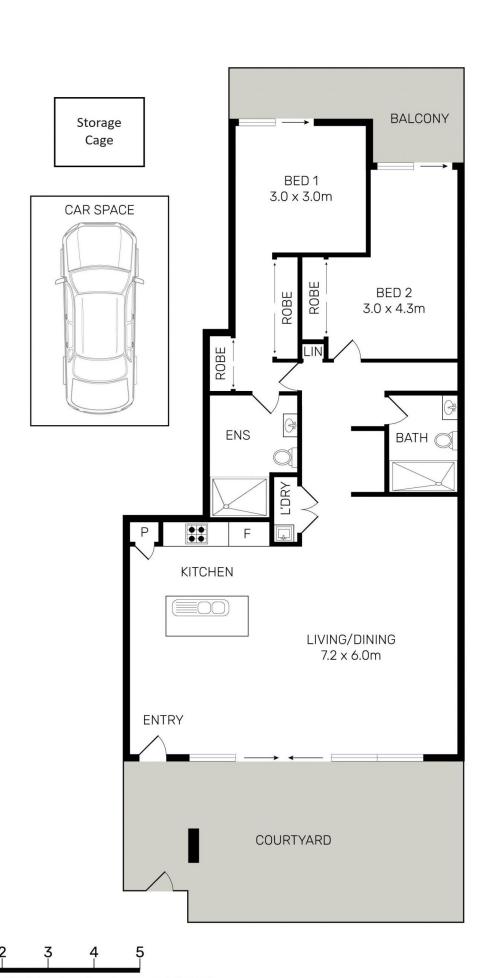

# morton.

Waterloo 117/850 Bourke Street

2

2 🖺

This luxurious garden level 2 Bed apartment conveniently allows direct access to the BBQ, Pool and garden. Wind down in your spacious living area or take in the fresh air from your large entertainers' courtyard. It has dual balconies and features a sleek and stylish floor plan that's ideally configured to meet the needs of low-maintenance lifestyle seekers.

- Two double bedrooms including main with ensuite
- Mirrored built-in robes
- A large entertainment courtyard that flows directly off the living space
- Modern kitchen with sleek finishes and quality gas fittings
- Designer bathroom plus separate internal laundry
- Security car space
- Storage Cage