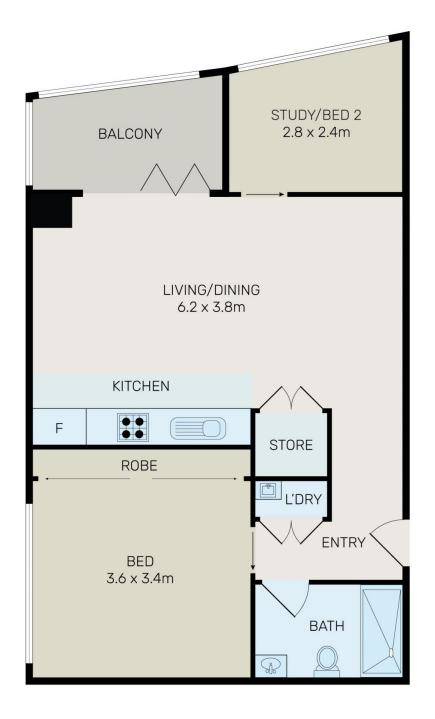

# morton.

Chippendale E2005/3 Carlton Street

2

In an award-winning building of unrivalled prestige and global acclaim, this breathtaking apartment defines cutting edge city living. Nestled on the edge of Sydney's CBD, this beautiful apartment is located in the highly sought-after Central Park development.

- Located on the north eastern corner of level 20 with unobstructed views
- Modern, high-end finishes and fixtures throughout
- Open plan living with sleek designer kitchens and bathroom
- Ducted air conditioning, security intercom, internal laundry
- 24-hour concierge, one secure car park space and storage cage
- Access to Central Park Fitness Centre with a pool, gym and spa
- Located above Central Park Mall, convenient for all your shopping
- requirements
- Exceptional investment property in a sought-after setting
- Stroll to Sydney Uni, UTS, buses/trains, cafes, restaurants