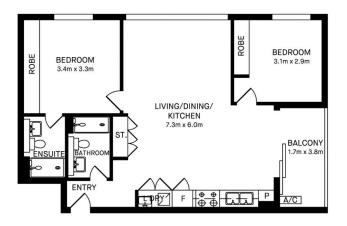

- Set in the quality Serenity complex with video intercom entry
- Premium north-east corner position with excellent natural light
- Flowing open design features generous lounge and dining areas
- Wide east-facing balcony capturing leafy outlooks to the water
- Two bright double-sized bedrooms both have built-in storage
- Contemporary kitchen with high-end fittings and gas appliances
- Lift access to a security car space and lock-up storage cage

## morton.

Please note these measurements are approximate only. The plans is intended as a rough guide for illustrative purpose. It is not warranted or guaranteed to be correct nor it is part of the sale or rental contract.