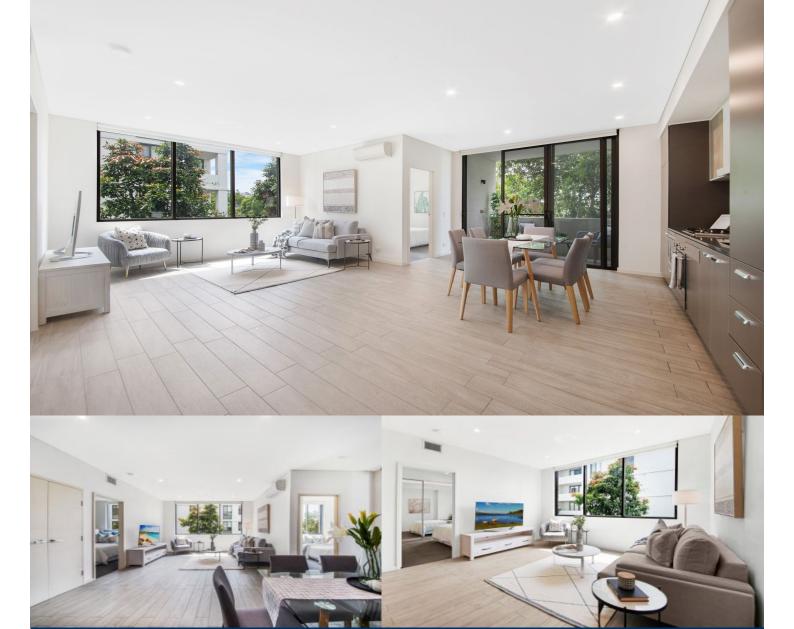

# morton.

Set against a relaxing and leafy backdrop, this modern sun-filled residence celebrates the appeal of everyday riverside living in the well-designed 'Royal Shores' community. Light, style and privacy features throughout this well-proportioned home that offers a user-friendly single-level floorplan and an easy low-maintenance layout, enhanced by a fantastic position that places the water's edge about 100m away.

- Set in the quality Serenity complex with video intercom entry
- Premium north-east corner position with excellent natural light
- Flowing open design features generous lounge and dining areas
- Wide east-facing balcony capturing leafy outlooks to the water
- Two bright double-sized bedrooms both have built-in storage
- Contemporary kitchen with high-end fittings and gas appliances
- Lift access to a security car space and lock-up storage cage