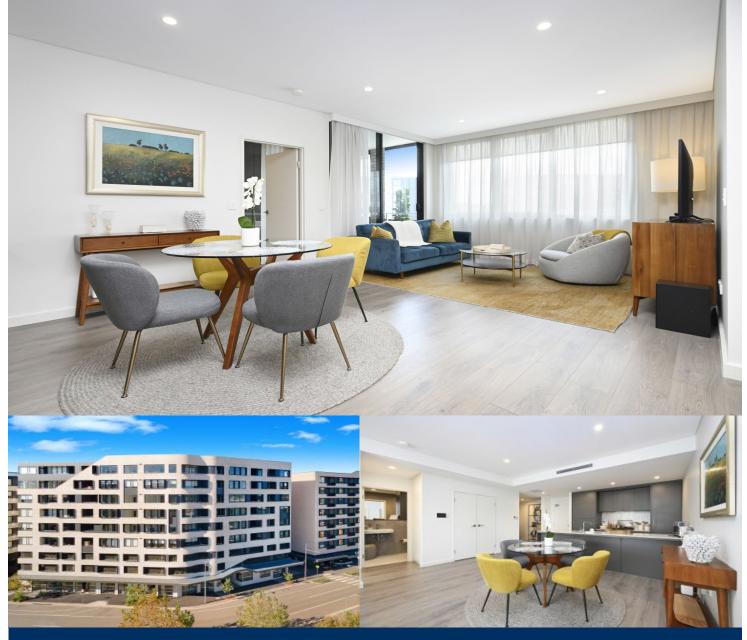

morton.

Penrith 708/91 Lord Sheffield Circuit

The Henry is a boutique residence of 48 apartments presenting a new standard of contemporary living in Penrith. Situated within Thornton Estate and designed with luxury in mind, it promotes the best of urban living, surrounded by the space and calm of Sydney's greater west. There's a desire for modern comfort, convenience and time to relax and enjoy the beauty that surrounds you.

- Fresh and airy open design with timber flooring throughout
- Good sized bedrooms, main with built-in robe, 2nd bedroom with walk-in robe
- Huge master bedroom with ensuite and balcony access
- Covered balcony with panoramic views of the Blue Mountains
- Quality gas kitchen featuring integrated fridge, freezer and dishwasher
- Large kitchen island bench with ample storage, pantry, linen cupboard
- Well-proportioned designer bathroom plus internal laundry and dryer