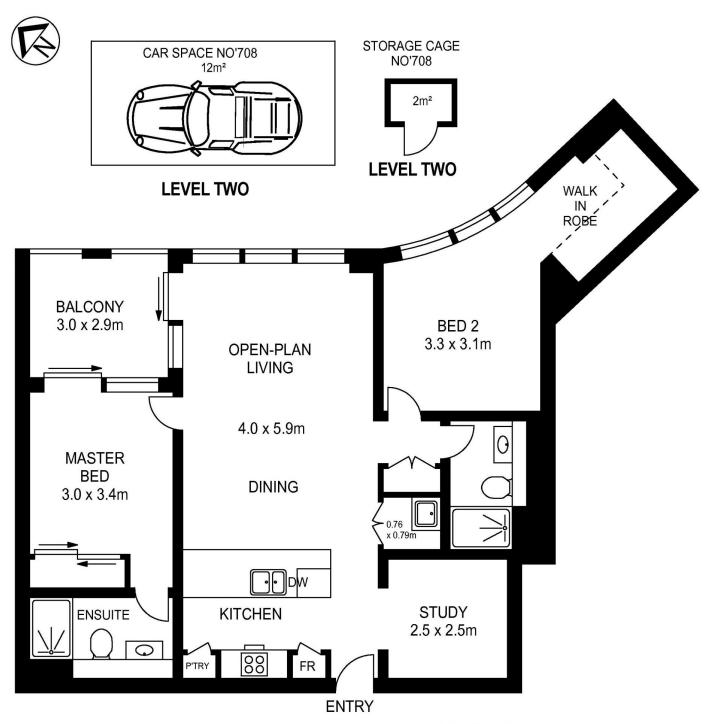

## morton.com.au

**LEVEL SEVEN** 

APPROX. INT. AREA :  $82m^2$  APPROX. EXT. AREA :  $8m^2$  TOTAL AREA INCLUDING CAR SPACE AND STORAGE :  $104m^2$ 

# 708/91 LORD SHEFFIELD CIRCUIT, PENRITH

www.assetphotographers.com.au

Please note these measurements are approximate only. The plans is intended as a rough guide for illustrative purpose. It is not warranted or guaranteed to be correct nor it is part of the sale or rental contract