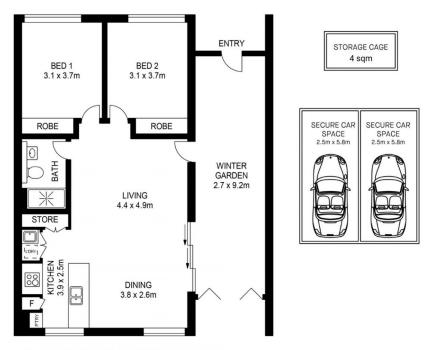

# 411/24 KOORINE STREET, ERMINGTON

Please note these measurements are approximate only. The plans are intended as a rough guide for illustrative purposes. It is not warranted or guaranteed to be correct nor is it a part of the sale or rental contract.