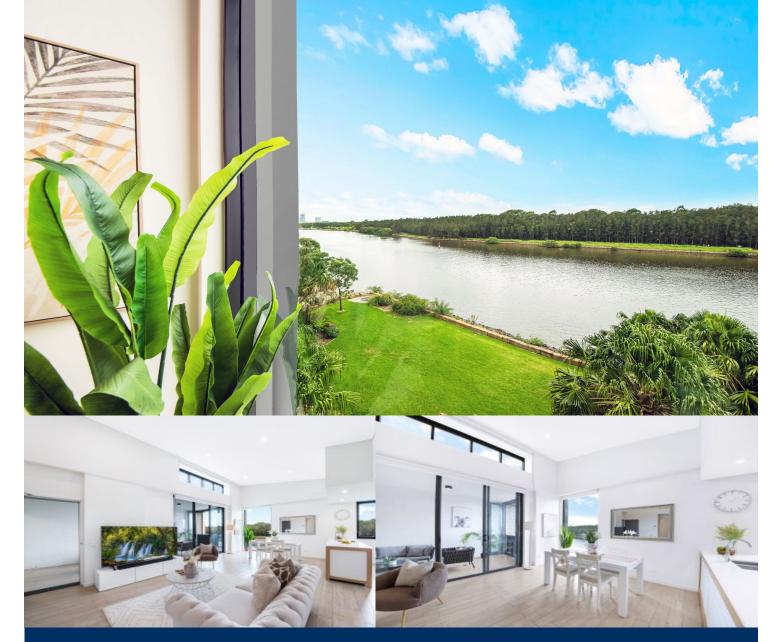

morton.

**Ermington** 411/24-32 Koorine Street

2

Capturing expansive views that stretch uninterrupted across the sparkling expanse of Parramatta River, this exceptional residence is ideal for those seeking a solid investment or low-maintenance first home. Complete with beautifully finished interiors and high ceiling, this is an offering of elegance and style.

- Finished with an exacting attention to detail throughout
- Combined lounge/dining area flowing into a winter garden balcony
- Master bedroom opens out to a breathtaking water views
- Designer kitchen with gas appliances, stone benchtops
- Deluxe bathroom, frameless glass shower
- Engineered timber look tiles, separate laundry
- Double side-by-side parking space plus storage cage