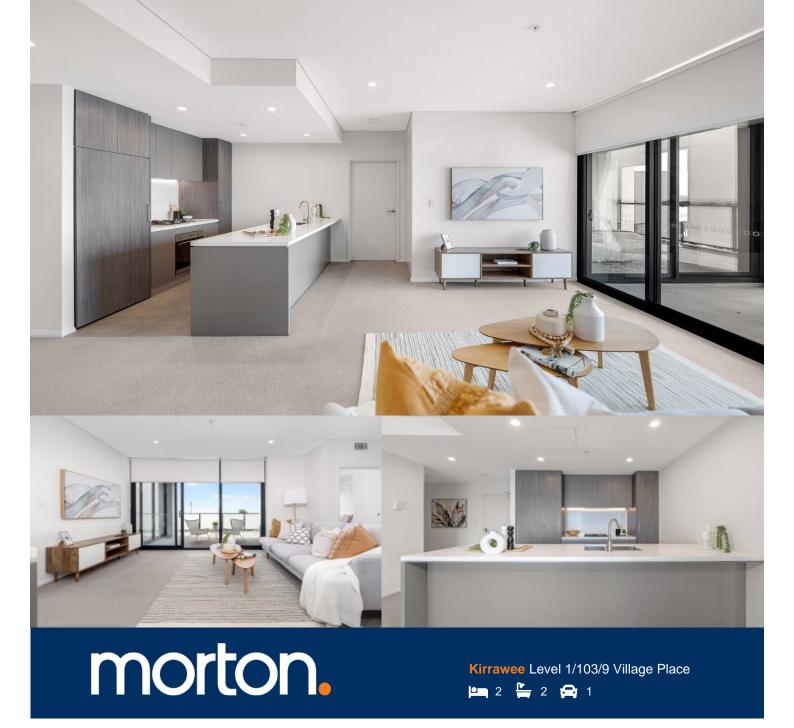

In the heart of Kirrawee's popular South Village shopping and lifestyle hub, and just 180m to the train station, this designer two-bedroom residence displays contemporary sparkle and easy convenience. It sits in an elevated position with sweeping city and water views and features a generous single-level floorplan that's ideally configured to meet the needs of low-maintenance lifestyle seekers.

- Light-filled throughout and featuring a great-sized open layout
- A fantastic outlook stretches from the city skyline to the water
- Wide sundrenched balcony with covered outdoor dining space
- Designer stone kitchen with breakfast bar and sleek gas fittings
- Two carpeted bedrooms both come with built-in wardrobes
- Ensuite off the main plus a modern bathroom and internal laundry
- Air-conditioning, excellent security and plenty of built-in