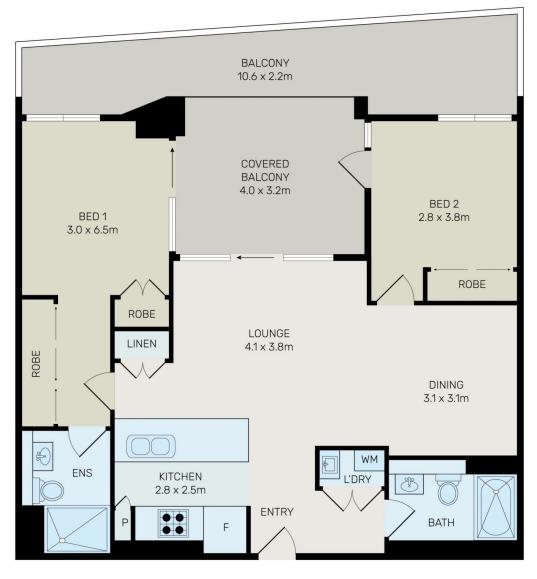

In the heart of Kirrawee's popular South Village shopping and lifestyle hub, and just 180m to the train station, this designer two-bedroom residence displays contemporary sparkle and easy convenience. It sits in an elevated position with sweeping city and water views and features a generous single-level floorplan that's ideally configured to meet the needs of low-maintenance lifestyle seekers.

- Light-filled throughout and featuring a great-sized open layout
- A fantastic outlook stretches from the city skyline to the water
- Wide sundrenched balcony with covered outdoor dining space
- Designer stone kitchen with breakfast bar and sleek gas fittings
- Two carpeted bedrooms both come with built-in wardrobes
- Ensuite off the main plus a modern bathroom and internal laundry
- Air-conditioning, excellent security and plenty of built-in