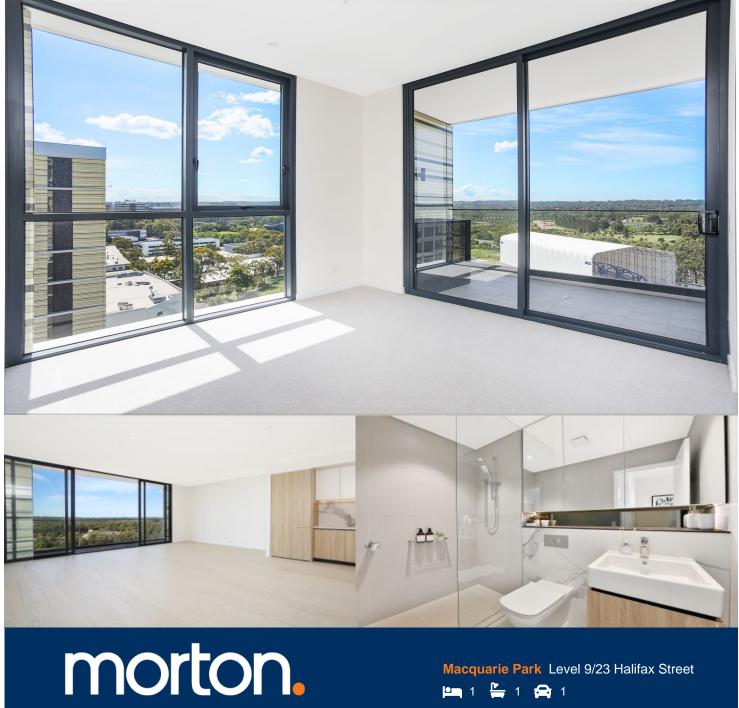

\*Please contact agent for full address and inspection times\*

Great opportunity to lease this one bedroom plus large study on level 9 in Hideaway building, NBH at Lachlan's Line. This iconic development perfectly positioned above a bustling town square at the heart of the new Lachlan's Line masterplan.

- Generous open plan design with timber floorboards throughout living areas
- Good sized study area with window glass as extra home
- Quality designer kitchen with SMEG gas appliances
- Bathroom has floor to ceiling tiles, mirrored vanity cabinet
- Spacious bedroom with built-in robe, abundance of natural light
- Large enclosed balcony with uninterrupted city views
- One car space and one storage cage
- Video intercom, laundry with dryer, air-conditioning, NBN internet
- Lush landscaped gardens, pool, gym & BBQ, onsite building