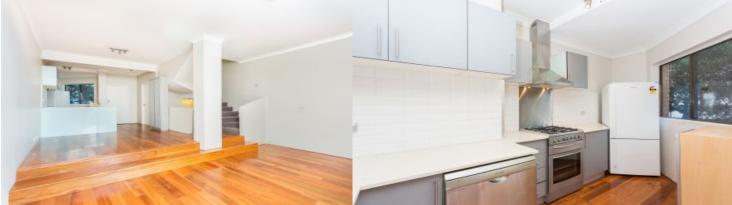

#### Features include:

- Three bedrooms, two with built ins
- Floorboards throughout entertaining areas
- Internal laundry
- Double lock up garage with direct internal access
- Separate balcony off master bedroom
- Near new kitchen with gas cooking, dishwasher and fridge
- Exclusive entertainers terrace and small garden
- Air Conditioning