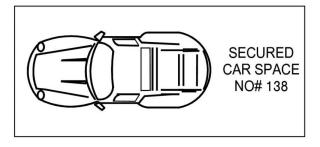

### SJ Singh

0417 085 519

\_ sj.singh@morton.com.au

**LEVEL B2** 

**LEVEL B2** 

APPROX. INT. AREA :  $50 \text{ m}^2$  APPROX. EXT. AREA :  $8 \text{ m}^2$  TOTAL AREA INCLUDING CAR SPACE AND STORAGE CAGE :  $74 \text{ m}^2$ 