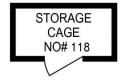

### SJ Singh

0417 085 519

\_ sj.singh@morton.com.au

**LEVEL B2** 

**LEVEL B2** 

APPROX. INT. AREA :  $50 \text{ m}^2$  APPROX. EXT. AREA :  $8 \text{ m}^2$  TOTAL AREA INCLUDING CAR SPACE AND STORAGE CAGE :  $74 \text{ m}^2$ 