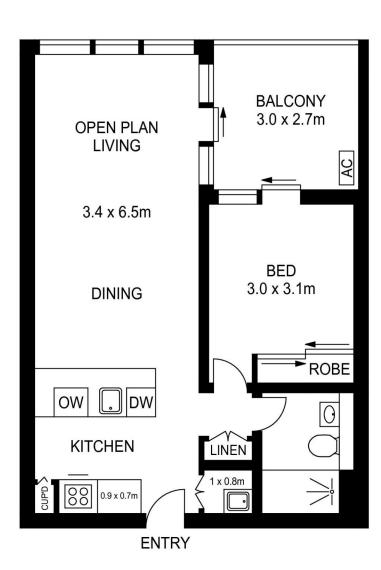

### SJ Singh

0417 085 519

\_ sj.singh@morton.com.au

**LEVEL B2** 

**LEVEL B2** 

APPROX. INT. AREA :  $50 \text{ m}^2$  APPROX. EXT. AREA :  $8 \text{ m}^2$  TOTAL AREA INCLUDING CAR SPACE AND STORAGE CAGE :  $74 \text{ m}^2$ 

# 404/81B LORD SHEFFIELD CIRCUIT, PENRITH

Please note these measurements are approximate only. The plans is intended as a rough guide for illustrative purpose. It is not warranted or guaranteed to be correct nor it is part of the sale or rental contract