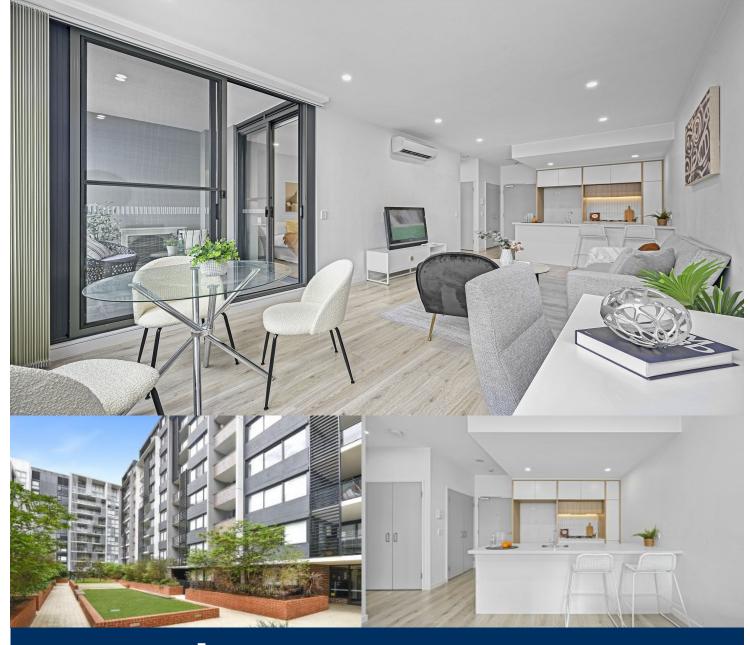

morton.

Penrith 404/81B Lord Sheffield Circuit

It's rare to find an urban residence that offers such a unique sense of space, privacy and ultra-modern living. Located in the hub of North Penrith, Thornton offers convenient apartment living in a master-planned community only meters from the Penrith rail hub, Westfield shopping centre and local parks.

- Bright and airy, 4th level northern aspect, covered balcony & mountain views
- Entertainer eat-in kitchen with stone benchtops, soft closed cupboards
- Four burner gas stove top with stainless steel appliances, dishwasher
- LED lighting, internal laundry, pantry, stylish bathroom with vanity cupboard
- Split system reverse cycle air con in living and bedroom, flyscreens in living
- 58sqm of in/outdoor living space with engineered timber floorboards
- Wool-blend carpeted bedroom, mirrored built-in robes,