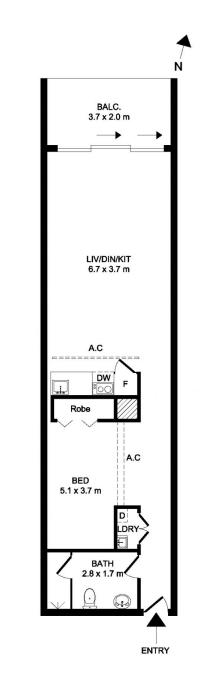

- North-facing aspect with leafy park aspect overlooking Chippendale Green

- A fresh and bright interior designed by Smart Design Studio
- Combined living and dining area featuring sleek timber floors
- Covered balcony offers a private space for enjoying outlooks
- Galley-style kitchen with gas cooktop plus an internal laundry

- Stunning bathroom with unique detailing and premium fixtures

- Common rooftop terrace with views, barbecues and heated spa

- Impressive lobby entrance, concierge services, on-site gym

Chippendale 319/8 Central Park Avenue