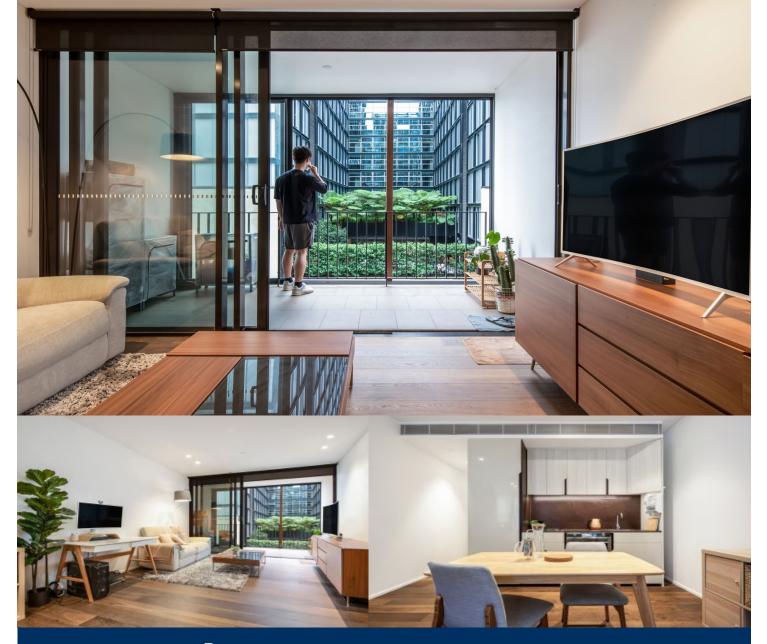

# morton

Perfectly positioned within the award-winning 'Connor' building, this designer apartment exudes a sense of sophistication, with picturesque Chippendale Green as the backdrop. It provides a truly enviable lifestyle on the edge of Central Park and Chippendale. This superb property offers the best of both worlds for low-maintenance lifestyle seekers and smart investors because of its contemporary feel, great security and excellent location.

- North-facing aspect with leafy park aspect overlooking Chippendale Green

- A fresh and bright interior designed by Smart Design Studio
- Combined living and dining area featuring sleek timber floors
- Covered balcony offers a private space for enjoying outlooks
- Galley-style kitchen with gas cooktop plus an internal laundry

- Stunning bathroom with unique detailing and premium fixtures

- Common rooftop terrace with views, barbecues and heated spa

- Impressive lobby entrance, concierge services, on-site gym

Chippendale 319/8 Central Park Avenue