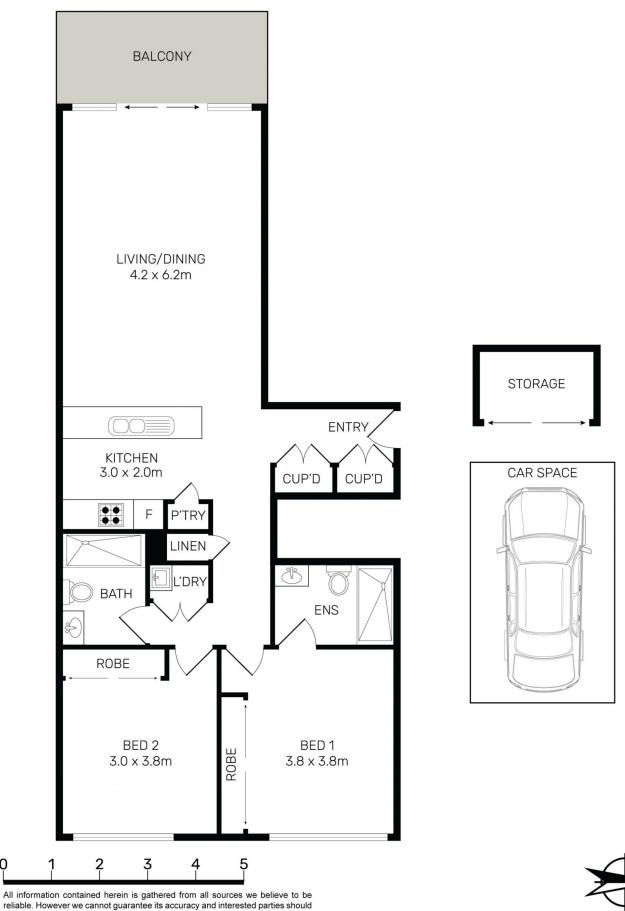

# morton.

Wind down in your bright and spacious living area or take in the fresh air from your large sunbathed balcony. It's equipped with great natural light and features a sleek and stylish floorplan that's ideally configured to meet the needs of low-maintenance lifestyle seekers.

- Two double bedrooms including main with ensuite
- Built-in robes
- A large sunbathed balcony
- Modern kitchen with sleek finishes and quality gas fittings
- Designer bathroom plus separate internal laundry
- Security car space
- Storage Cage
- Currently leased through DHA