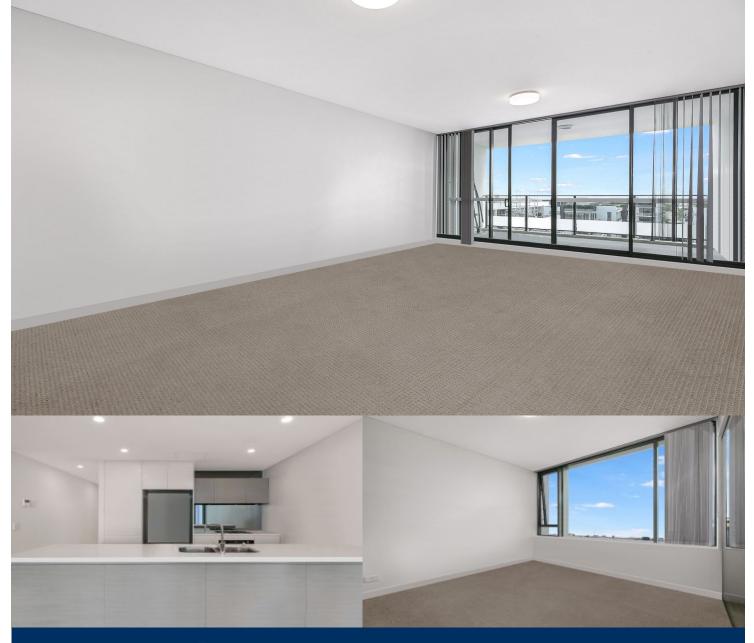

# morton.

Wind down in your bright and spacious living area or take in the fresh air from your large sunbathed balcony. It's equipped with great natural light and features a sleek and stylish floorplan that's ideally configured to meet the needs of low-maintenance lifestyle seekers.

- Two double bedrooms including main with ensuite
- Built-in robes
- A large sunbathed balcony
- Modern kitchen with sleek finishes and quality gas fittings
- Designer bathroom plus separate internal laundry
- Security car space
- Storage Cage
- Currently leased through DHA