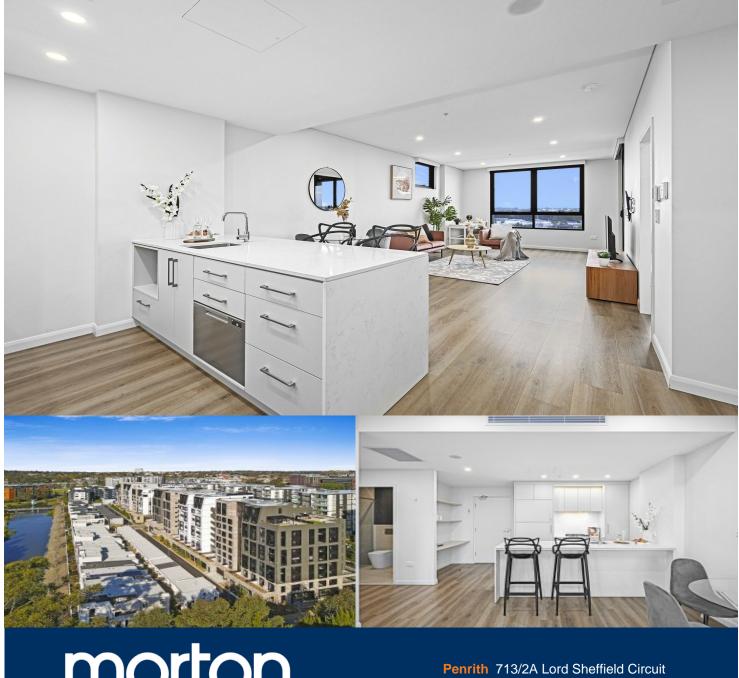

morton.

Navali is an exciting precinct of luxurious apartments perfectly positioned within Penrith's emerging urban centre, Thornton Estate - a vibrant community to suit everyone and every lifestyle. A short walk leads you to Westfield shops and entertainment and Penrith's famed dining precinct.

- Located high on level 7 with ducted air con and blinds throughout
- Stone benchtop, stylish kitchen island bench with Fisher & Paykel appliances
- Integrated fridge/freezer, dishwasher, gas cooktop, oven and LED strip lighting
- Floorboards throughout, north-facing covered balcony overlooking the area
- Large internal laundry with washer-dryer combo included
- Resident-only rooftop yoga area, sky terrace, pet area and **BBQ** facilities
- Communal media and study area with fully functioning kitchen with 16 seats
- Secure car space and storage cage located in the basement

# 713/2A LORD SHEFFIELD CIRCUIT, PENRITH

www.assetphotographers.com.au

Please note these measurements are approximate only. The plans is intended as a rough guide for illustrative purpose. It is not warranted or guaranteed to be correct nor it is part of the sale or rental contract