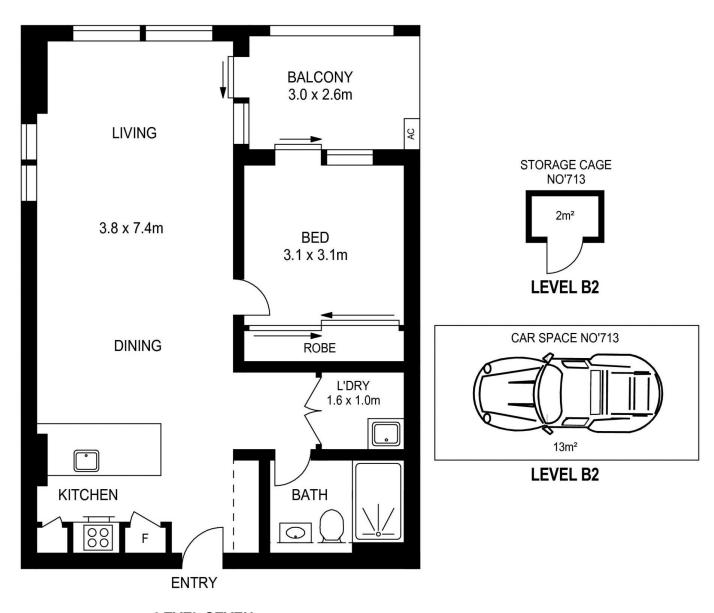

# **LEVEL SEVEN**

APPROX. INT. AREA : 60m²
APPROX. EXT. AREA : 8m²
TOTAL AREA INCLUDING CAR SPACE AND STORAGE : 83m²

# 713/2A LORD SHEFFIELD CIRCUIT, PENRITH

www.assetphotographers.com.au

Please note these measurements are approximate only. The plans is intended as a rough guide for illustrative purpose. It is not warranted or guaranteed to be correct nor it is part of the sale or rental contract