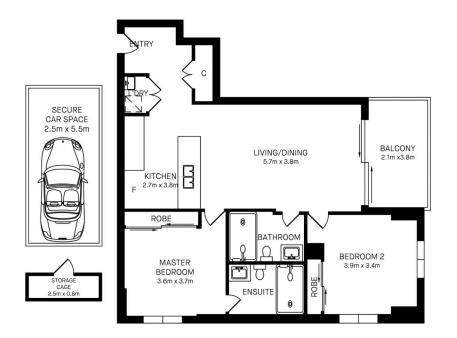

- Corner positioned & high ceiling with beautiful natural lights
- Light and airy interiors feature open-style lounge & dining areas
- An easy level flow to a wide covered balcony with park views
- Sleek modern kitchen equipped with chic stainless-steel fittings
- Both bedrooms have generous built-in storage, main has ensuite
- Easy-clean flooring, crisp white décor and air-conditioning
- Security tandem car space plus a separate lock-up storage cage
- In a quality pet-friendly building close to a choice of