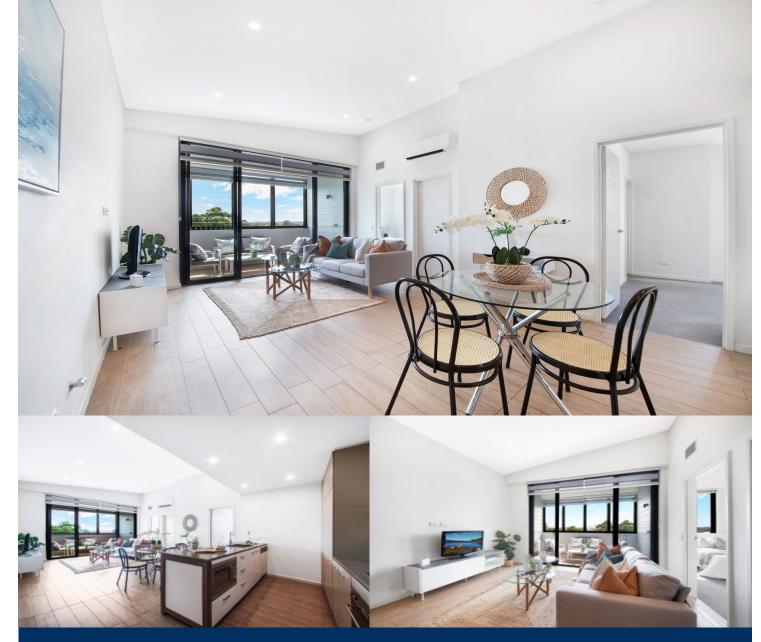

morton.

**Ermington** 822/68 River Road

2 🖁

You just feel good when you walk through the door of this well-proportioned two-bedroom apartment that captures the essence of easy urban style. The stylishly presented property has been cleverly designed to provide a fresh and contemporary living space with a flowing layout and a great-sized balcony that go together to provide a fantastic in/outdoor environment in a premium riverside community.

- Corner positioned & high ceiling with beautiful natural lights
- Light and airy interiors feature open-style lounge & dining areas
- An easy level flow to a wide covered balcony with park views
- Sleek modern kitchen equipped with chic stainless-steel fittings
- Both bedrooms have generous built-in storage, main has ensuite
- Easy-clean flooring, crisp white décor and air-conditioning
- Security tandem car space plus a separate lock-up storage cage
- In a quality pet-friendly building close to a choice of