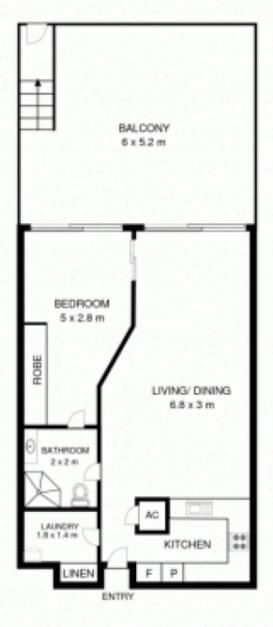

## 137/6 Cowper Wharf Road, WOOLLOOMOOLOO

This floor plan is intended as a guide only, layout dimension are approximate only. No representation or warranties of any nature whatsoever are given or intended. Any person using this information should rely on their own enquiries.