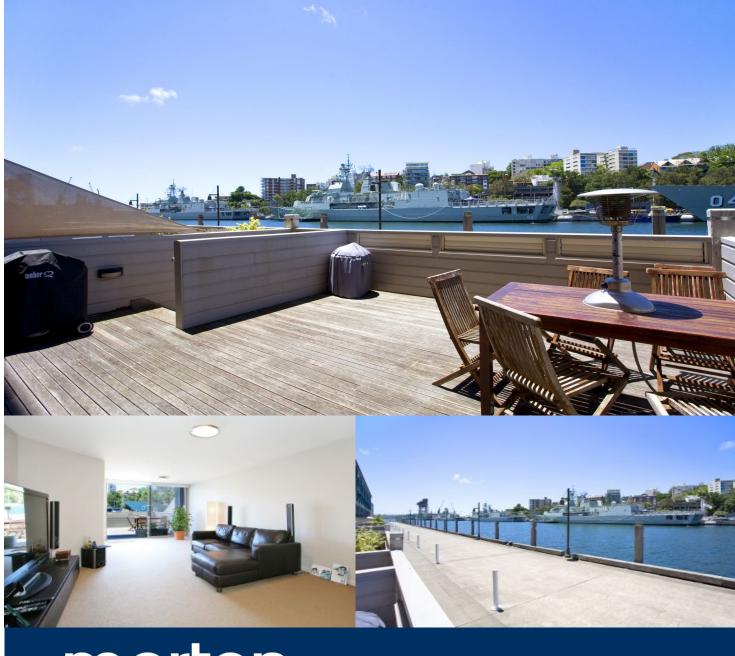

## Reza Nabavi

0419 283 588

reza.nabavi@morton.com.au

Situated within the heritage-listed Finger Wharf, this quality one-bedroom apartment features an impressive 33 sqm outdoor entertaining deck. Enjoy expansive water views that stretch towards Potts Point. The apartment offers direct wharf access from your deck, a generously sized living area, a large granite kitchen with Blanco fittings, a good-sized master bedroom with built-ins, and an internal laundry with a dryer. Stroll through the nearby Botanical Gardens to reach the city, and benefit from 24-hour onsite security and secure parking at 10 Lincoln Cres. Plus, some of Sydney's finest restaurants are conveniently located within the building.

- Direct Wharf access from your deck
- Generous sized living and entertaining
- Large granite kitchen with Blanco fittings
- Good sized master bedroom with built-ins
- Internal laundry with dryer
- Walk through Botanical Gardens to the city
- Security parking located at 10 Lincoln Cres and 24 hour