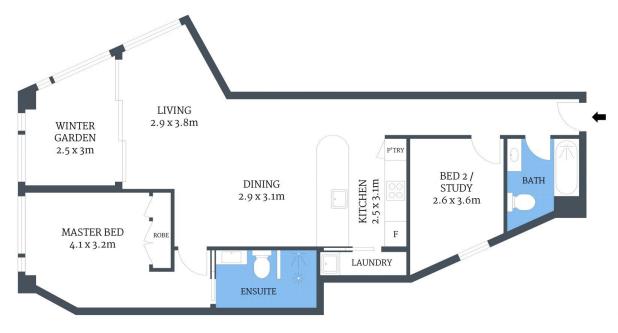

morton.com.au

LEVEL THIRTY

3001/116 BATHURST STREET, SYDNEY
Scale shown in meters. All dimensions herein are approximate and gathered from sources believed to be reliable. Whilst every effort is made for the accuracy of our floor plans, interested parties should rely on their own enquiries.