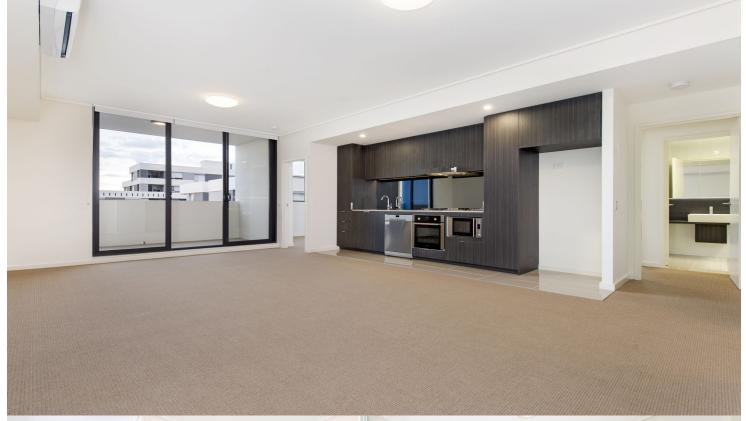

# morton.

Located in the new urban hub of Washington Park, Fairmount offers lifestyle apartment living within the masterplanned community. With easy access to the M5 and only 20kms to the CBD.

#### APARTMENT FEATURES

- Reverse cycle air conditioning
- Stainless steel kitchen appliances
- Stone bench tops, mirror splash backs
- LED under cupboard lighting
- Wool carpets, efficient LED down lights
- Data/TV points in living and main bedroom
- Recessed mirrored cabinets in bathroom
- Security building, security intercom