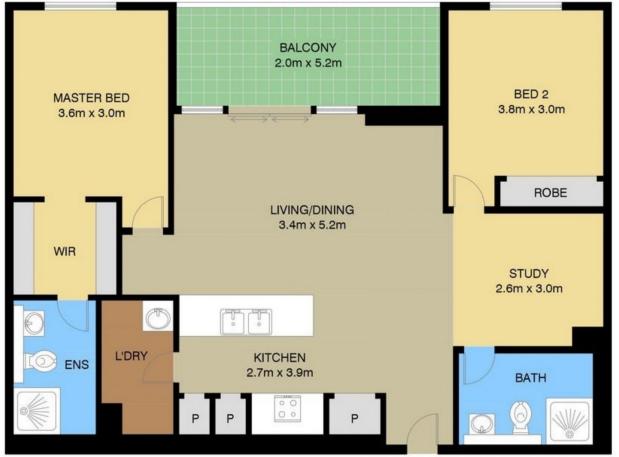

- Situated on the third level
- Well-proportioned open plan design with lots of natural light
- Two bedrooms plus a separate study area
- Master bedroom has built-in wardrobes, the main includes en-suite
- Open balcony enjoying a lovely outlook with glimpse of water views
- Air-conditioned living space includes a designer gas kitchen
- A secured parking space plus a separate storage cage

## Ermington 314/70 River Road

ENTRY

\*PLANS SHOWN ONLY INDICATIVE OF LAYOUT. DIMENSIONS ARE APPROXIMATE. Floor plan supplied by V-Mark Design Pty Ltd. This floor plan is provided for indicative purposes only. Measurements are approximate and not to scale. The vendor, agency and supplier will accept no liability for its accuracy. Interested parties are advised to make their own independent enquiries.