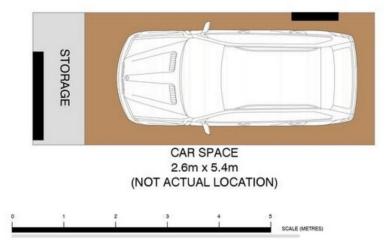

- Situated on the third level
- Well-proportioned open plan design with lots of natural light
- Two bedrooms plus a separate study area
- Master bedroom has built-in wardrobes, the main includes en-suite
- Open balcony enjoying a lovely outlook with glimpse of water views
- Air-conditioned living space includes a designer gas kitchen
- A secured parking space plus a separate storage cage