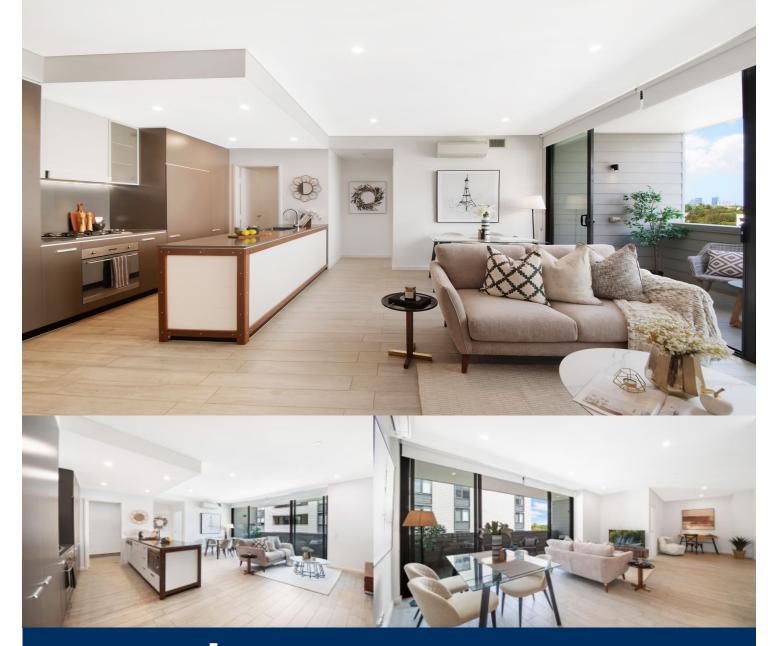

# morton.

**Ermington** 642/64 River Road

2

Premium executive living finds a prime address in the sought-after Royal Shores community, where you can experience the best of waterside living. This sensational two-bedroom apartment is perfectly poised on the sixth floor of the Sirius building and boasts a savvy design that takes full advantage of the space, with great natural light and good-quality appointments throughout.

- Set up high and capturing an elevated outlook as far as the city
- Open-plan living space that connects easily with the outdoors
- Large sliding glass panels open to a wide entertainment balcony
- Two bedrooms are privately set at opposite ends of the floorplan
- The master features a walk-through robe and designer ensuite
- A kitchen with premium appointments and an adjoining laundry