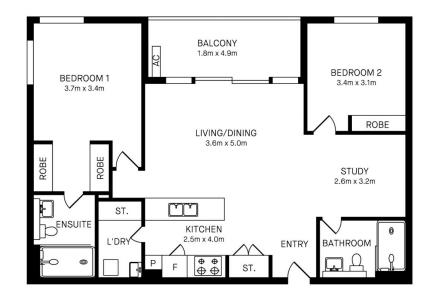

# morton.

**Ermington** 642/64 River Road

2

Premium executive living finds a prime address in the sought-after Royal Shores community, where you can experience the best of waterside living. This sensational two-bedroom apartment is perfectly poised on the sixth floor of the Sirius building and boasts a savvy design that takes full advantage of the space, with great natural light and good-quality appointments throughout.

- Set up high and capturing an elevated outlook as far as the city
- Open-plan living space that connects easily with the outdoors
- Large sliding glass panels open to a wide entertainment balcony
- Two bedrooms are privately set at opposite ends of the floorplan
- The master features a walk-through robe and designer ensuite
- A kitchen with premium appointments and an adjoining laundry