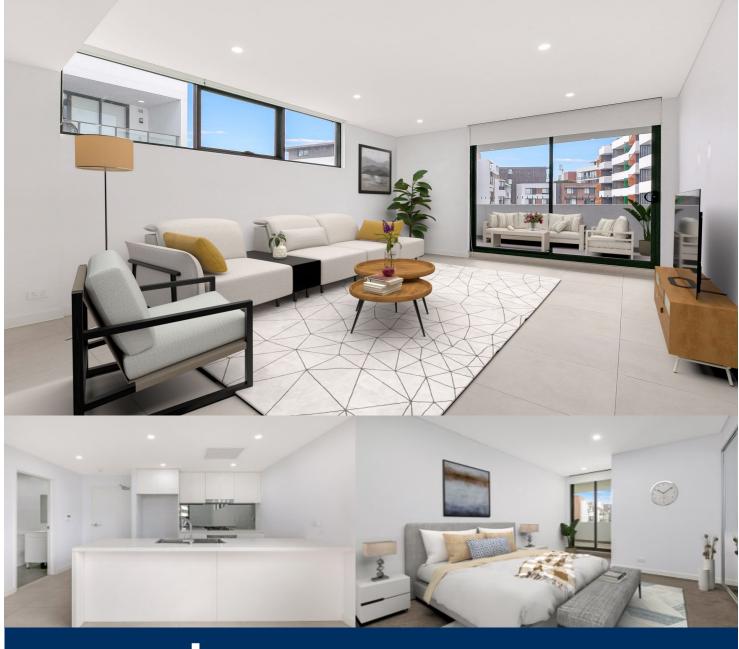

morton.

**Botany 204/1 Madden Close** 

This picturesque two-bedroom conveniently situated in the heart of Botany, offers unparalleled convenience and security. The apartment, facing north, ensures quick access to various amenities such as shops, local cafes, transportation, and renowned schools.

- Large open-plan living/ dining
- Both bedrooms with built-in robes, main with ensuite
- Kitchen fit with island bench and gas cooking
- Tiled floors throughout entertaining areas
- Large sunbathed balcony
- Internal laundry
- Air conditioning
- 2 side-by-side car spaces
- Storage Cage