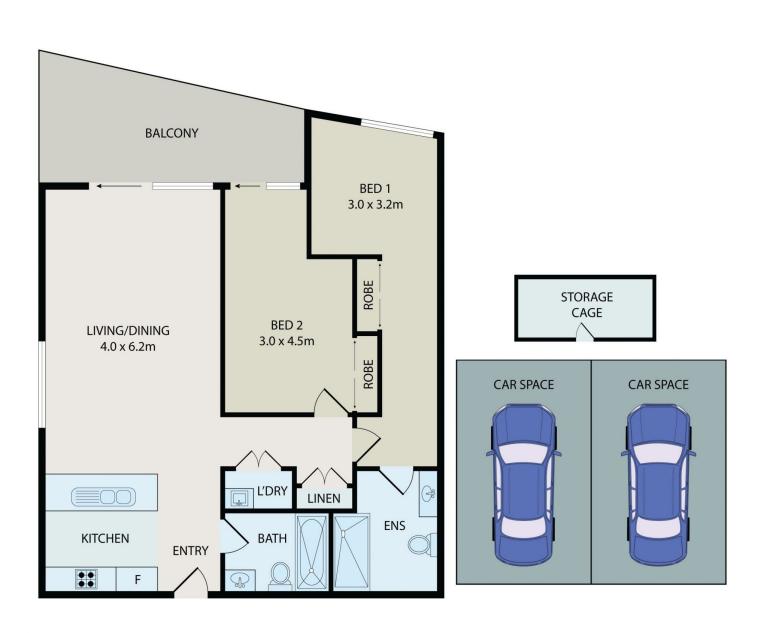

- Large open-plan living/ dining
- Both bedrooms with built-in robes, main with ensuite
- Kitchen fit with island bench and gas cooking
- Tiled floors throughout entertaining areas
- Large sunbathed balcony
- Internal laundry
- Air conditioning
- 2 side-by-side car spaces
- Storage Cage