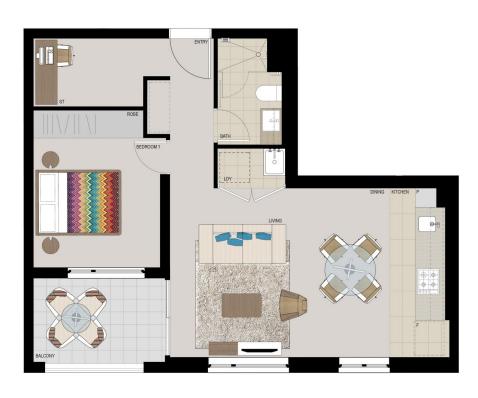

## **APARTMENT 627 LOT 169** 1BED + STUDY

Internal  $51\,\text{m}^2$ External Total  $57\,\mathrm{m}^2$ 

# **LAKEVIEW**

1300 111 088 Proudly developed by www.washingtonpark.com.au

Disclaimer: This floor plan has been prepared for marketing purposes only. All descriptions, dimensions, depictions and other details in this floor plan may not be to scale and may vary from the property as built. Your attention is drown to the special conditions of the contract for sale of land. No third party has any authority to make or give any representation or warranty in realison to the property unless the representation or warranty is confirmed by Proyec Communities No. 3 Pty Limited and included in the contract for sale of land.