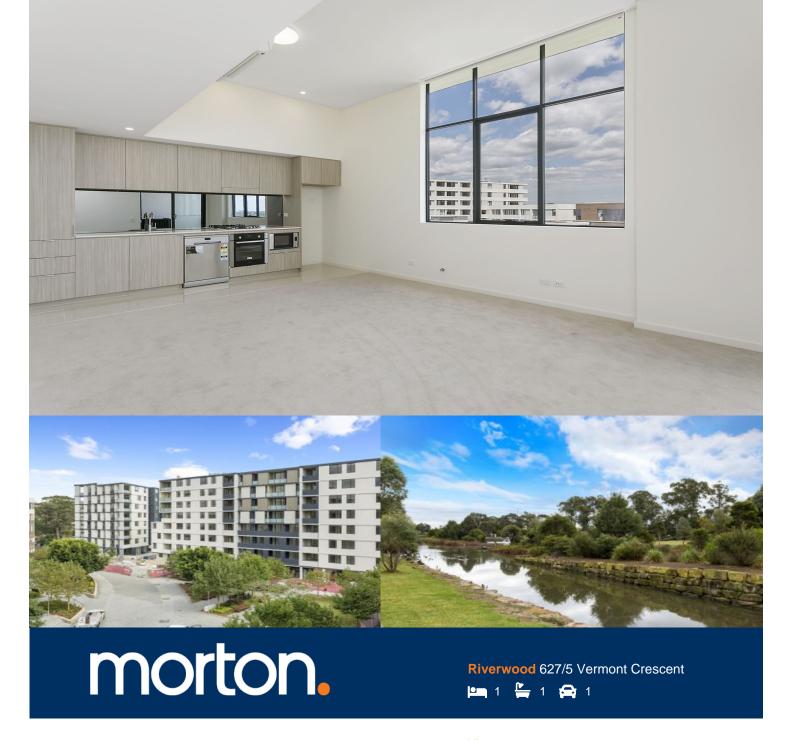

Located in "Lakeview", the latest stage of Washington Park, the fantastic apartments offer a brand new lifestyle in a beautiful, quiet and master planned community. With easy access to the M5 and only 20kms to the CBD.

### **APARTMENT FEATURES**

- One bedroom plus a study
- Bedroom including built-in wardrobe
- Reverse cycle air conditioning
- Stainless steel kitchen appliances
- Stone bench tops, mirror splash backs
- Wool carpets, efficient LED down lights
- Data/TV points
- Recessed mirrored cabinets in bathroom
- Separate study area & internal laundry
- Large open plan living/dining, opens onto balcony
- Secure car space in building, lift with intercom