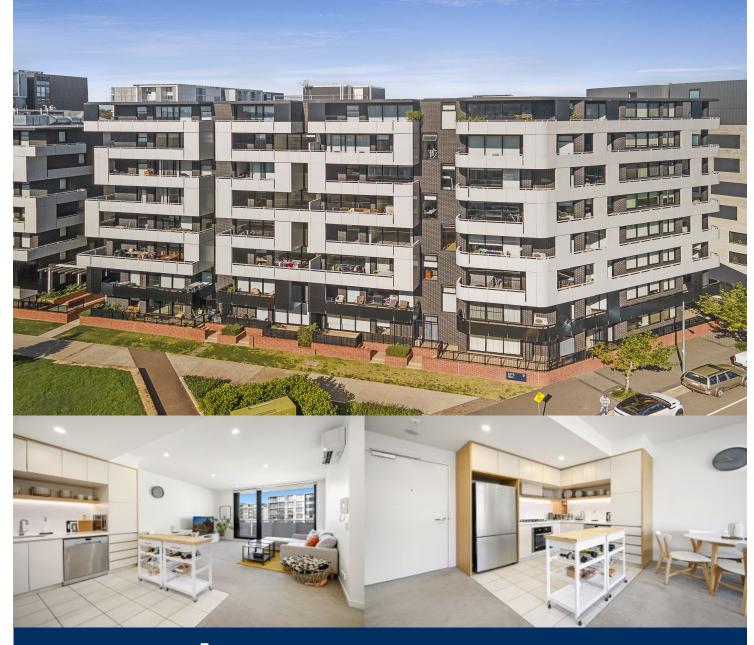

morton.

Penrith 807/101A Lord Sheffield Circuit

Thornton Central is a boutique residential estate in the heart of Penrith offering affordable luxury. This elevated sixth floor apartment enjoys plenty of natural light and a wonderful garden outlook from the large south east balcony.

- Split system air con in the living room and blinds throughout
- L-shaped kitchen with Omega appliances, dishwasher and microwave
- Wool-blended carpet in the bedroom with built in wardrobes
- Large covered balcony overlooking the well-maintained landscaped gardens
- Internal laundry with separate storage cupboard
- Security car space plus storage cage, intercom entry and lift
- NBN connected
- No pets