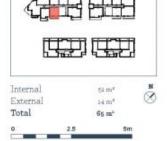

Located next to Penrith train station and across the rail line to Westfield, this 65 sqm one bedroom unfurnished apartment in the as-new Thornton development (completed December 2016), offers convenient living in a master planned community only metres from all the amenities and transport you'd expect.