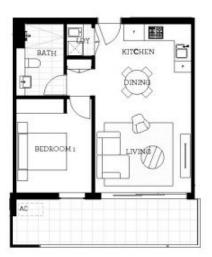

Located next to Penrith train station and across the rail line to Westfield, this 65 sqm one bedroom unfurnished apartment in the as-new Thornton development (completed December 2016), offers convenient living in a master planned community only metres from all the amenities and transport you'd expect.

#### **Features**

- Lv 2, South facing, covered balcony, garden views, flyscreens
- Carpeted open living and dining area, LED lighting throughout
- Filled with natural light from the floor to ceiling windows
- Reverse cycle air conditioning, block-out roller blinds throughout
- Stylish gallery kitchen with stone bench-tops, soft close cupboards
- Four burner stove top with stainless steel appliances
- Wool-blend carpeted bedroom with mirrored built-in robes
- NBN ready, MATV/PayTV points in living & bedroom
- Quality bathroom with mirrored vanity cabinet

# Apartment A207 1 Bed