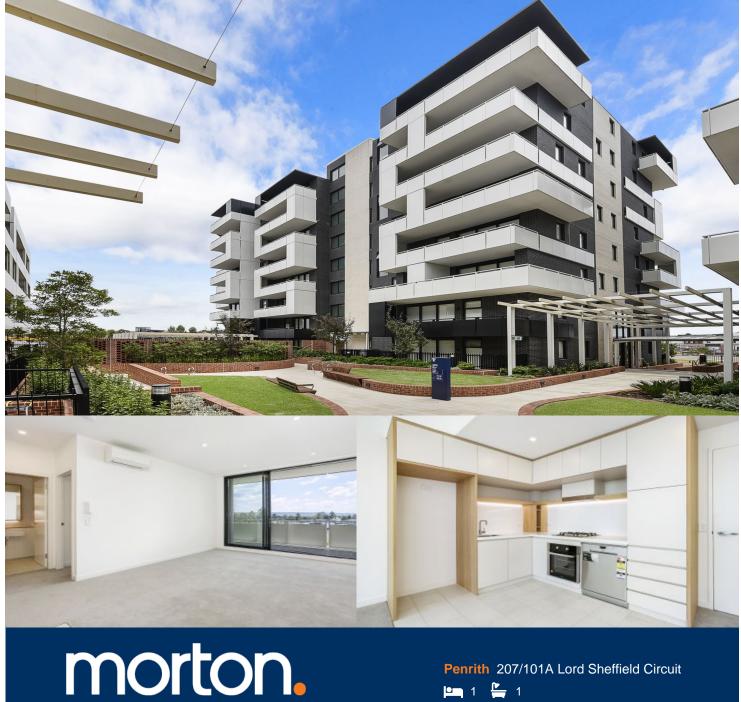

Located next to Penrith train station and across the rail line to Westfield, this 65 sqm one bedroom unfurnished apartment in the as-new Thornton development (completed December 2016), offers convenient living in a master planned community only metres from all the amenities and transport you'd expect.

#### **Features**

- Lv 2, South facing, covered balcony, garden views, flyscreens
- Carpeted open living and dining area, LED lighting throughout
- Filled with natural light from the floor to ceiling windows
- Reverse cycle air conditioning, block-out roller blinds throughout
- Stylish gallery kitchen with stone bench-tops, soft close cupboards
- Four burner stove top with stainless steel appliances
- Wool-blend carpeted bedroom with mirrored built-in robes
- NBN ready, MATV/PayTV points in living & bedroom
- Quality bathroom with mirrored vanity cabinet

# Apartment A207 1 Bed

# THORNTON