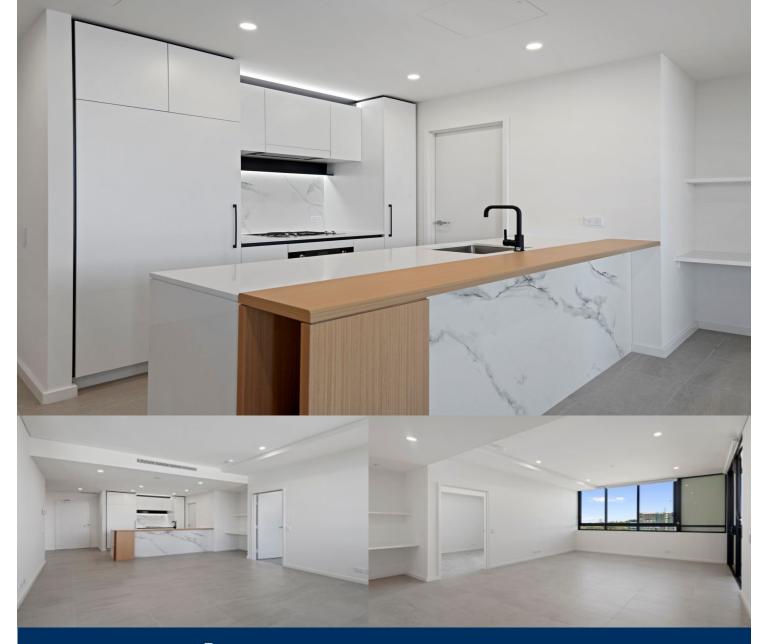

- Generously proportioned with a bright open plan design
- Tiled living space
- Spacious bedroom with built-in and access to the balcony
- Quality modern kitchen and stainless-steel gas appliances
- Designer bathroom with high end finishes
- Air-conditioning
- Secure car space
- Quality complex with communal landscaped courtyard