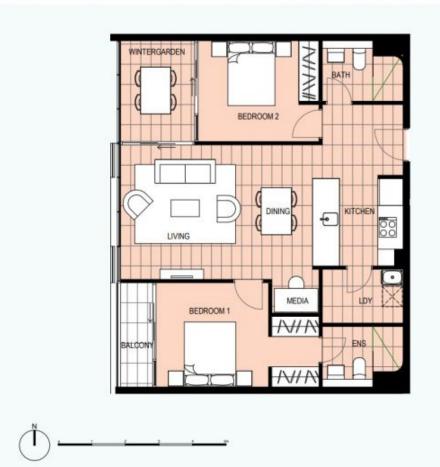

- Generously proportioned with a bright open plan design
- Tiled living space
- Spacious bedroom with built-in and access to the balcony
- Quality modern kitchen and stainless-steel gas appliances
- Designer bathroom with high end finishes
- Air-conditioning
- Secure car space
- Quality complex with communal landscaped courtyard