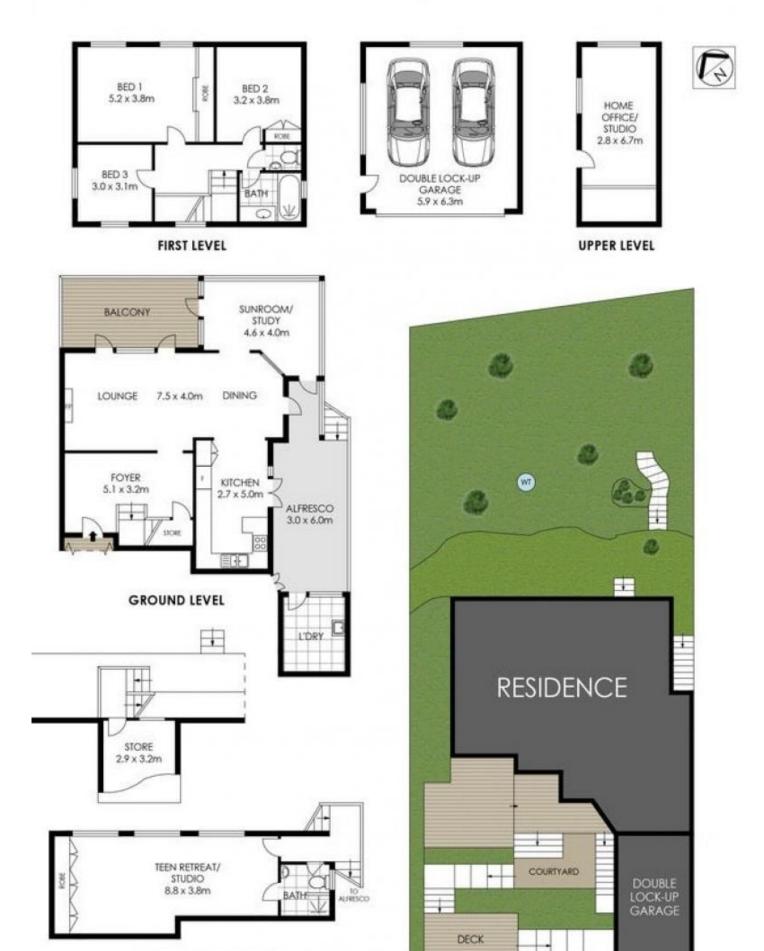

#### Martyna Majno

0438 544 328

martyna.majno@morton.com.au

The residence boasts a tri-level design constructed with double brick on a spacious 1,144 square meter lot. The lush green canopy crafts a tranquil haven where indigenous wildlife and avian species, offer an enduring connection to nature. Featuring a double-garage, a versatile sunroom and a lower-level studio alike with separate bathroom and entry.

- North easterly views over valley from all 3 levels and garage
- Brand new kitchen with quality appliances
- Timber floors, fireplace
- Three generously sized bedrooms + studio
- Double lock-up garage with views!
- Large, sunny open living and dining room with panoramic views
- Terraced courtyard
- Air conditioning, ceiling fans, timber floors, digital locks, security system
- Balcony with retractable awning
- Family friendly location, close to local schools and community