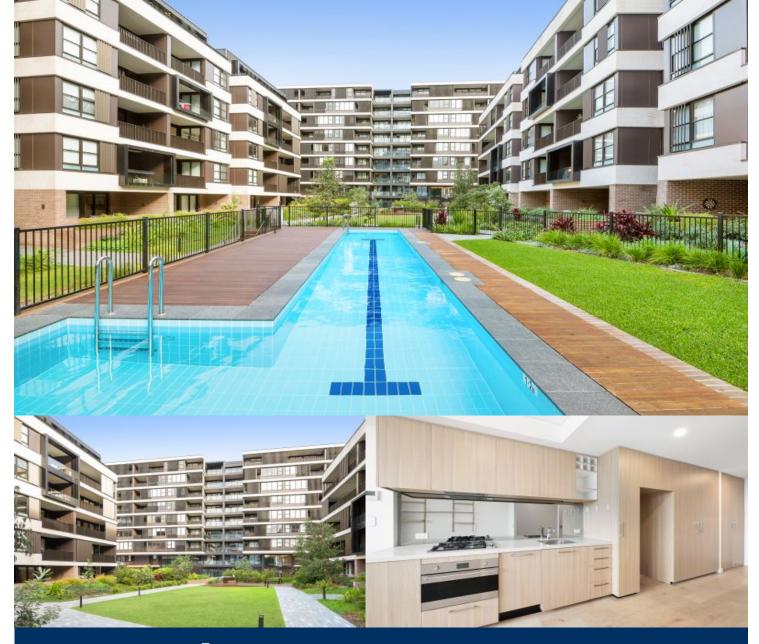

morton.

Leichhardt 306/25 Upward Street

This modern apartment has been built with high-quality features. Located only 5 kms from Sydney, CBD, and a short stroll to a wide variety of restaurants on Norton St this apartment presents a great lifestyle for the urban professional or savvy tenant

- Open kitchen with Smeg gas stove/oven, dishwasher &
- Living room flowing onto entertainers balcony
- Bedroom with flexible walls to allow separation
- Built-ins and internal laundry with dryer
- Loads of natural light
- Large secure, storage cage
- Lap pool and common BBQ area