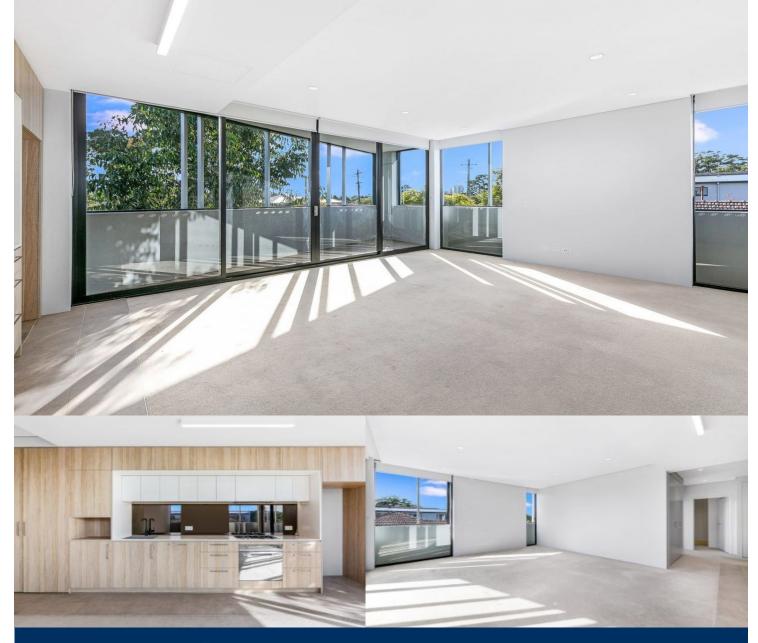

# morton.

Positioned on Horizon Eastwood, the luxury complex located ideally between Eastwood CBD and Epping, this premium abode offers the utmost in lifestyle and convenience. Finished with exceptional style and quality fixtures, you'll be spoiled for flair and finesse. This well appointed two bedroom apartment features a true north-facing aspect and an abundance of natural light, boasting livability to its finest.

- Open plan living and dining flowing to entertainer's balcony
- Premium gas kitchen with designer stainless steel appliances plentiful storage
- Spacious bedrooms with built-in wardrobes
- Ducted air-conditioning system
- Security intercom and security access

- Secure basement parking for two cars, plus oversized storage cage