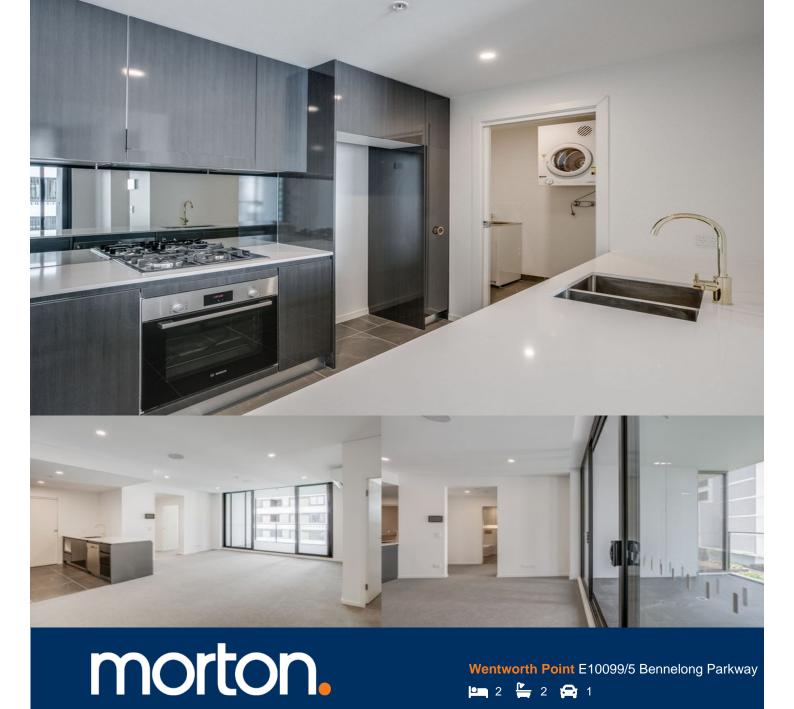

This is your opportunity to lease one of the finest and newest apartments in Building Evian at One The Waterfront, an iconic development in Wentworth Point. One The Waterfront offers a unique luxury lifestyle with high end indoor and outdoor facilities to entertain you all year round. Located at the foot of

Wentworth Point, it is in easy access to transport services to Rhodes, Parramatta and Circular Quay, with The Piazza and The Promenade just footsteps away.

Features:

- Generous open plan design with latest in décor finishes
- Designer kitchen with Bosch built- in appliances
- Bathroom with floor to ceiling tiles and mirrored vanity cabinet
- Spacious bedrooms with built-in wardrobes
- Internal laundry with clothes dryer
- Split system air-conditioning
- Secure basement parking plus storage cage,
- State of the art audio-visual intercom