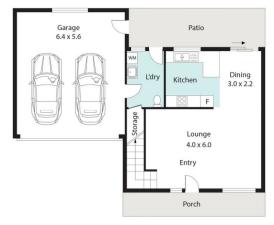

## Agent

lan Ahearn

□ 0457 483 610
□ ian.ahearn@morton.com.au

morton.com.au

GROUND FLOOR

6/67 Park Avenue, Kingswood

morton.

Every care has been taken to verify the accuracy of the details and dimensions in this property plan. Prospective purchasers are advised to make their own enquiries to satisfy themselves in all respects. The plan is a representation only and is not necessarily to scale.