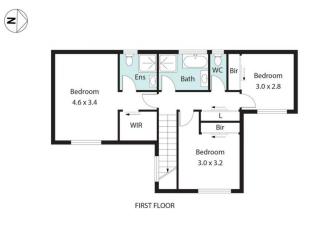

- Large master bedroom featuring a new ensuite, walk-in robe, and a split system air conditioner for personalized comfort.

- The new main bathroom showcases a relaxing bathtub, separate toilet while built-in robes grace the other two spacious bedrooms.

## Agent

lan Ahearn

□ 0457 483 610
□ ian.ahearn@morton.com.au

morton.com.au

GROUND FLOOR

6/67 Park Avenue, Kingswood

morton.

Every care has been taken to verify the accuracy of the details and dimensions in this property plan. Prospective purchasers are advised to make their own enquiries to satisfy themselves in all respects. The plan is a representation only and is not necessarily to scale.