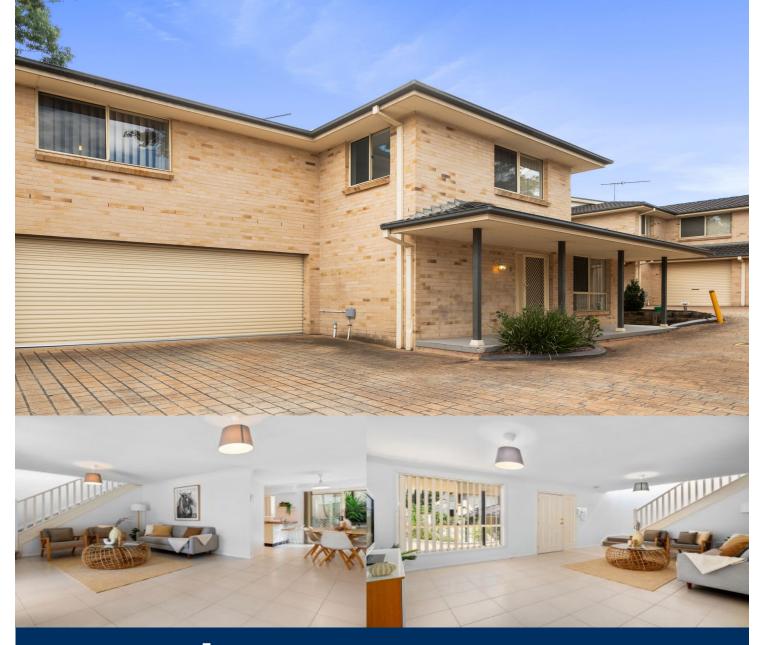

## morton.

Step into a modern haven boasting an impeccable presentation, complemented by a thoughtfully designed layout that maximizes functionality and bathes the interiors in abundant natural light. Nestled at the rear of a small complex, this residence offers a tranquil retreat.

- Large master bedroom featuring a new ensuite, walk-in robe, and a split system air conditioner for personalized comfort.

- The new main bathroom showcases a relaxing bathtub, separate toilet while built-in robes grace the other two spacious bedrooms.