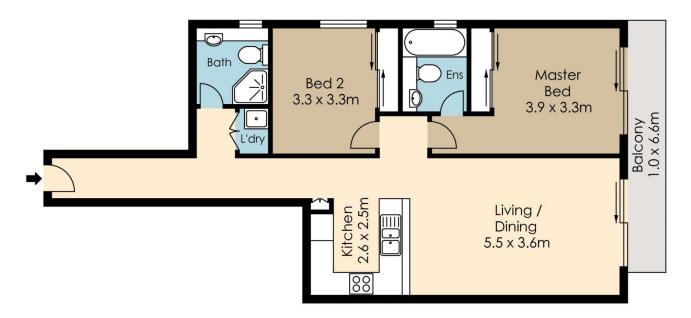

, easy-care lifestyle opportunity.

- Spacious open plan layout allows for sophisticated indoor/outdoor living

- Full-length balcony ideal for entertaining

- Two generously proportioned bedrooms both with built-in robes

- Light-filled main bedroom with ensuite and balcony access

- Gourmet gas kitchen with granite benches and stainless steel appliances including dishwasher

- Separate concealed laundry and lift access to secure basement parking

- Resident-only access to indoor swimming pool and gym facilities

# Crows Nest 15/236 Pacific Highway

#### View

As advertised or by appointment

#### Agents

#### Konstantin Melnikov

- 0421 540 424
- konstantin@morton.com.au

#### Ferenc Goemoeri

- 0447 025 423
- ferenc@morton.com.au

## morton.com.au

# 15/236 Pacific Highway, Crows Nest



## **GROUND LEVEL**



## **BASEMENT LEVEL**



The information above is provided in good faith and has been provide to us from a variety of sources. We have not verified whether the information is accurate and do not have any belief one way or other in its accuracy. We do not accept any responsibility to any person for its accuracy and do no more than pass it on. All interested parties should rely on their own inquiries in order to determine whether or not this information is in fact accurate.

Floor Plan by www.squaremeter.com.au