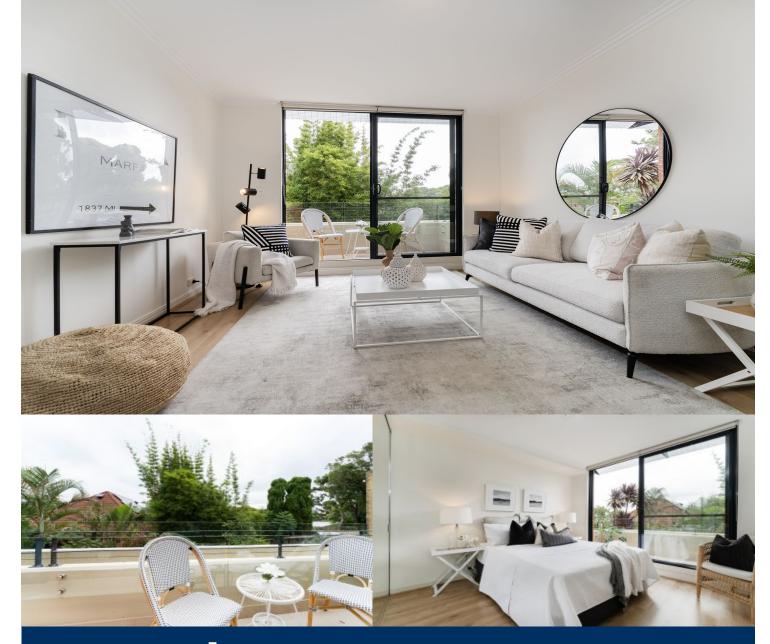

# morton

Peacefully set to the rear of the 'Cosmopolitan' building, this spacious apartment creates a perfect harmony of indoor/outdoor living. Providing stylish convenience in a highly sought-after location, this two-bedroom residence offers a vibrant, easy-care lifestyle opportunity.

- Spacious open plan layout allows for sophisticated indoor/outdoor living

- Full-length balcony ideal for entertaining

- Two generously proportioned bedrooms both with built-in robes

- Light-filled main bedroom with ensuite and balcony access

- Gourmet gas kitchen with granite benches and stainless steel appliances including dishwasher

- Separate concealed laundry and lift access to secure basement parking

- Resident-only access to indoor swimming pool and gym facilities